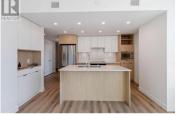

Immerse yourself in the pinnacle of metropolitan luxury in this southwestfacing 16th floor corner unit. Measuring 936 sq/ft and boasting 2 bedrooms & 2 full bathrooms with gorgeous southwest lake views and an abundance of natural light inside. With an open floor plan and views throughout this home, you will truly love calling this condo home. Gorgeous primary with a large, bright 4 piece en-suite and walk in closet. Both closets finished with upgraded shelving. Nestled in the heart of downtown, its remarkable walk score of 97 ensures seamless access to shopping, public transit, and a myriad of essential amenities, seamlessly blending vibrancy and convenience into your daily life. The building itself is a haven of amenities, offering bike storage, bike wash station, well-appointed fitness room, bocce court, community garden, lounge deck, and a BBQ area perfect for social gatherings. The building accommodates pets without height restrictions, providing a private outdoor dog run and a pet wash facility to ensure your furry companions relish the urban lifestyle alongside you. To elevate your living experience, the building presents a 180-degree view sky pool, hot tub, a kitchen and dining lounge. One underground parking stall and 1 storage locker is included. This extraordinary structure ensures a modern and refined living experience. (id:6769)