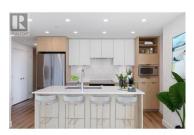

Immerse yourself in the pinnacle of metropolitan luxury in this southwestfacing 16th floor corner unit. Measuring 936 sq/ft and boasting 2 bedrooms & 2 full bathrooms with gorgeous southwest lake views and an abundance of natural light inside. With an open floor plan and views throughout this home, you will truly love calling this condo home. Gorgeous primary with a large, bright 4 piece en-suite and walk in closet. Both closets finished with upgraded shelving. Nestled in the heart of downtown, its remarkable walk score of 97 ensures seamless access to shopping, public transit, and a myriad of essential amenities, seamlessly blending vibrancy and convenience into your daily life. The building itself is a haven of amenities, offering bike storage, bike wash station, well-appointed fitness room, bocce court, community garden, lounge deck, and a BBQ area perfect for social gatherings. The building accommodates pets without height restrictions, providing a private outdoor dog run and a pet wash facility to ensure your furry companions relish the urban lifestyle alongside you. To elevate your living experience, the building presents a 180-degree view sky pool, hot tub, a kitchen and dining lounge. One underground parking stall and 1 storage locker is included. This extraordinary structure ensures a modern and refined living experience. (id:6769)