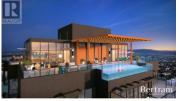

Immerse yourself in the pinnacle of metropolitan luxury in this southwestfacing 16th floor corner unit. Measuring 936 sq/ft and boasting 2 bedrooms & 2 full bathrooms with gorgeous southwest lake views and an abundance of natural light inside. With an open floor plan and views throughout this home, you will truly love calling this condo home. Gorgeous primary with a large, bright 4 piece en-suite and walk in closet. Both closets finished with upgraded shelving. Nestled in the heart of downtown, its remarkable walk score of 97 ensures seamless access to shopping, public transit, and a myriad of essential amenities, seamlessly blending vibrancy and convenience into your daily life. The building itself is a haven of amenities, offering bike storage, bike wash station, well-appointed fitness room, bocce court, community garden, lounge deck, and a BBQ area perfect for social gatherings. The building accommodates pets without height restrictions, providing a private outdoor dog run and a pet wash facility to ensure your furry companions relish the urban lifestyle alongside you. To elevate your living experience, the building presents a 180-degree view sky pool, hot tub, a kitchen and dining lounge. One underground parking stall and 1 storage locker is included. This extraordinary structure ensures a modern and refined living experience. (id:6769)