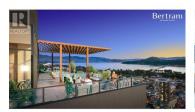

Immerse yourself in the pinnacle of metropolitan luxury in this southwestfacing 16th floor corner unit. Measuring 936 sq/ft and boasting 2 bedrooms & 2 full bathrooms with gorgeous southwest lake views and an abundance of natural light inside. With an open floor plan and views throughout this home, you will truly love calling this condo home. Gorgeous primary with a large, bright 4 piece en-suite and walk in closet. Both closets finished with upgraded shelving. Nestled in the heart of downtown, its remarkable walk score of 97 ensures seamless access to shopping, public transit, and a myriad of essential amenities, seamlessly blending vibrancy and convenience into your daily life. The building itself is a haven of amenities, offering bike storage, bike wash station, well-appointed fitness room, bocce court, community garden, lounge deck, and a BBQ area perfect for social gatherings. The building accommodates pets without height restrictions, providing a private outdoor dog run and a pet wash facility to ensure your furry companions relish the urban lifestyle alongside you. To elevate your living experience, the building presents a 180-degree view sky pool, hot tub, a kitchen and dining lounge. One underground parking stall and 1 storage locker is included. This extraordinary structure ensures a modern and refined living experience. (id:6769)