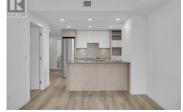

Welcome to your sky-high haven at Bertram Block, Downtown Kelowna's first urban village! Step into this brand-new, southwest-facing 780 sq. ft. condo on the 16th floor, offering incredible lake, city, and mountain views. The 2-bed, 2bath layout flows seamlessly, with an open-concept kitchen, dining, and living area framed by large windows with custom roller blinds. The kitchen features warm-toned flat-panel cabinetry, a unique white tile backsplash, a generously sized island, a built-in wall oven, and an integrated cooktop. The spacious primary bedroom includes a 3-piece ensuite, and an additional large bedroom and bathroom complete the home. Both bedrooms feature blackout curtains for a restful night's sleep. Thoughtful touches include personalized climate control with an individual heat pump, energy-recovery ventilation for efficiency, and comprehensive security with cameras, fob entry, and a smart parking system. Bertram Block's amenities are unparalleled: a rooftop pool, lounge, hot tub, bike care area, community garden, and fitness center. Pet-friendly perks include a dog wash and play area, all with no height restrictions. Residents also enjoy an exclusive coworking space and a variety of thoughtfully curated shops on the main floor. With a walk score of 97 and a bike score of 98, plus shopping, dining, recreation, culture, the brand-new UBCO campus, and beaches all w...