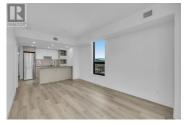

Welcome to your sky-high haven at Bertram Block, Downtown Kelowna's first urban village! Step into this brand-new, southwest-facing 780 sq. ft. condo on the 16th floor, offering incredible lake, city, and mountain views. The 2-bed, 2bath layout flows seamlessly, with an open-concept kitchen, dining, and living area framed by large windows with custom roller blinds. The kitchen features warm-toned flat-panel cabinetry, a unique white tile backsplash, a generously sized island, a built-in wall oven, and an integrated cooktop. The spacious primary bedroom includes a 3-piece ensuite, and an additional large bedroom and bathroom complete the home. Both bedrooms feature blackout curtains for a restful night's sleep. Thoughtful touches include personalized climate control with an individual heat pump, energy-recovery ventilation for efficiency, and comprehensive security with cameras, fob entry, and a smart parking system. Bertram Block's amenities are unparalleled: a rooftop pool, lounge, hot tub, bike care area, community garden, and fitness center. Pet-friendly perks include a dog wash and play area, all with no height restrictions. Residents also enjoy an exclusive coworking space and a variety of thoughtfully curated shops on the main floor. With a walk score of 97 and a bike score of 98, plus shopping, dining, recreation, culture, the brand-new UBCO campus, and beaches all w...