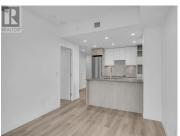

Welcome to your sky-high haven at Bertram Block, Downtown Kelowna's first urban village! Step into this brand-new, southwest-facing 780 sq. ft. condo on the 16th floor, offering incredible lake, city, and mountain views. The 2-bed, 2bath layout flows seamlessly, with an open-concept kitchen, dining, and living area framed by large windows with custom roller blinds. The kitchen features warm-toned flat-panel cabinetry, a unique white tile backsplash, a generously sized island, a built-in wall oven, and an integrated cooktop. The spacious primary bedroom includes a 3-piece ensuite, and an additional large bedroom and bathroom complete the home. Both bedrooms feature blackout curtains for a restful night's sleep. Thoughtful touches include personalized climate control with an individual heat pump, energy-recovery ventilation for efficiency, and comprehensive security with cameras, fob entry, and a smart parking system. Bertram Block's amenities are unparalleled: a rooftop pool, lounge, hot tub, bike care area, community garden, and fitness center. Pet-friendly perks include a dog wash and play area, all with no height restrictions. Residents also enjoy an exclusive coworking space and a variety of thoughtfully curated shops on the main floor. With a walk score of 97 and a bike score of 98, plus shopping, dining, recreation, culture, the brand-new UBCO campus, and beaches all w...