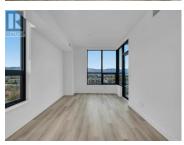

Welcome to your sky-high haven at Bertram Block, Downtown Kelowna's first urban village! Step into this brand-new, southwest-facing 780 sq. ft. condo on the 16th floor, offering incredible lake, city, and mountain views. The 2-bed, 2bath layout flows seamlessly, with an open-concept kitchen, dining, and living area framed by large windows with custom roller blinds. The kitchen features warm-toned flat-panel cabinetry, a unique white tile backsplash, a generously sized island, a built-in wall oven, and an integrated cooktop. The spacious primary bedroom includes a 3-piece ensuite, and an additional large bedroom and bathroom complete the home. Both bedrooms feature blackout curtains for a restful night's sleep. Thoughtful touches include personalized climate control with an individual heat pump, energy-recovery ventilation for efficiency, and comprehensive security with cameras, fob entry, and a smart parking system. Bertram Block's amenities are unparalleled: a rooftop pool, lounge, hot tub, bike care area, community garden, and fitness center. Pet-friendly perks include a dog wash and play area, all with no height restrictions. Residents also enjoy an exclusive coworking space and a variety of thoughtfully curated shops on the main floor. With a walk score of 97 and a bike score of 98, plus shopping, dining, recreation, culture, the brand-new UBCO campus, and beaches all w...