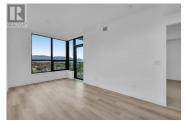

Welcome to your sky-high haven at Bertram Block, Downtown Kelowna's first urban village! Step into this brand-new, southwest-facing 780 sq. ft. condo on the 16th floor, offering incredible lake, city, and mountain views. The 2-bed, 2bath layout flows seamlessly, with an open-concept kitchen, dining, and living area framed by large windows with custom roller blinds. The kitchen features warm-toned flat-panel cabinetry, a unique white tile backsplash, a generously sized island, a built-in wall oven, and an integrated cooktop. The spacious primary bedroom includes a 3-piece ensuite, and an additional large bedroom and bathroom complete the home. Both bedrooms feature blackout curtains for a restful night's sleep. Thoughtful touches include personalized climate control with an individual heat pump, energy-recovery ventilation for efficiency, and comprehensive security with cameras, fob entry, and a smart parking system. Bertram Block's amenities are unparalleled: a rooftop pool, lounge, hot tub, bike care area, community garden, and fitness center. Pet-friendly perks include a dog wash and play area, all with no height restrictions. Residents also enjoy an exclusive coworking space and a variety of thoughtfully curated shops on the main floor. With a walk score of 97 and a bike score of 98, plus shopping, dining, recreation, culture, the brand-new UBCO campus, and beaches all w...