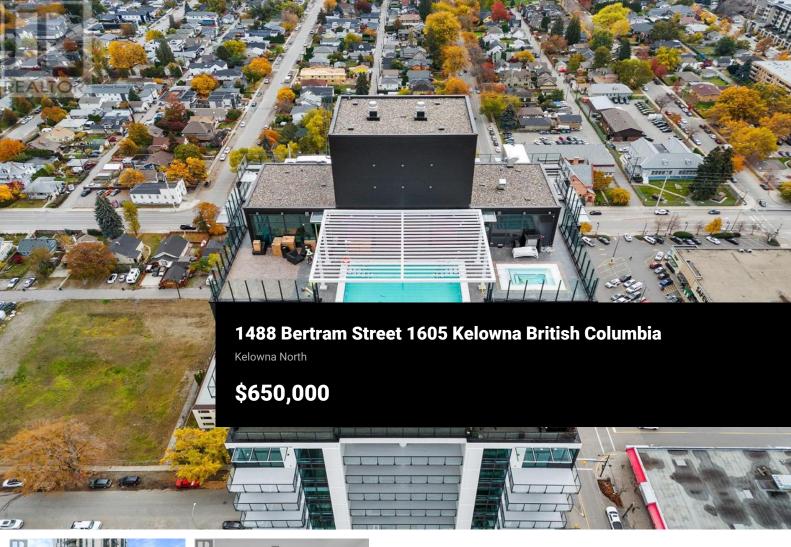

Welcome to your sky-high haven at Bertram Block, Downtown Kelowna's first urban village! Step into this brand-new, southwest-facing 780 sq. ft. condo on the 16th floor, offering incredible lake, city, and mountain views. The 2-bed, 2bath layout flows seamlessly, with an open-concept kitchen, dining, and living area framed by large windows with custom roller blinds. The kitchen features warm-toned flat-panel cabinetry, a unique white tile backsplash, a generously sized island, a built-in wall oven, and an integrated cooktop. The spacious primary bedroom includes a 3-piece ensuite, and an additional large bedroom and bathroom complete the home. Both bedrooms feature blackout curtains for a restful night's sleep. Thoughtful touches include personalized climate control with an individual heat pump, energy-recovery ventilation for efficiency, and comprehensive security with cameras, fob entry, and a smart parking system. Bertram Block's amenities are unparalleled: a rooftop pool, lounge, hot tub, bike care area, community garden, and fitness center. Pet-friendly perks include a dog wash and play area, all with no height restrictions. Residents also enjoy an exclusive coworking space and a variety of thoughtfully curated shops on the main floor. With a walk score of 97 and a bike score of 98, plus shopping, dining, recreation, culture, the brand-new UBCO campus, and beaches all w...