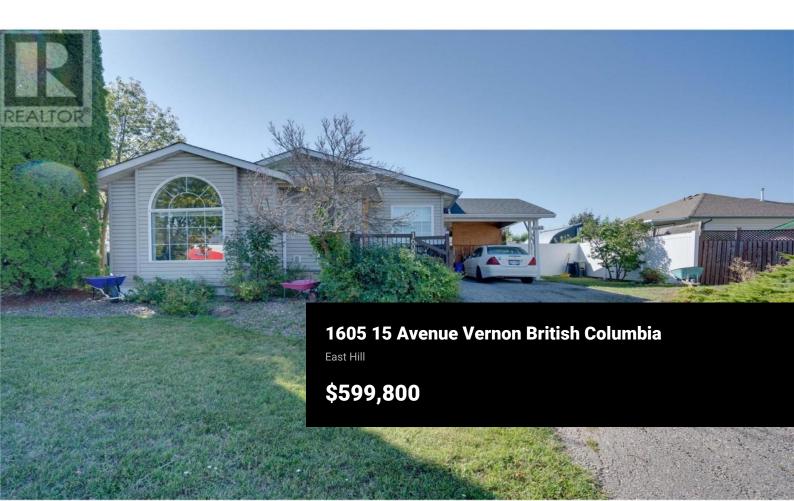

Charming 3-bedroom, 2-bathroom Modular Home in East Hill, offering approximately 1,300 sq. ft. of designed living space. The open-concept layout features vaulted ceilings, a spacious living room, The kitchen is equipped with high-quality cabinetry. The large master bedroom offers a walk-in closet and an en-suite bathroom. Two additional generously sized bedrooms provide ample space, including a versatile third bedroom that can serve as a den. An additional 3-piece bathroom adds convenience for family and guests. Enjoy the benefits of an attached full-sized carport and extra driveway space for two vehicles. The property boasts a fully fenced yard with the fence being only a few years old. Landscaped yard with some mature greenery features, ensuring privacy and a perfect outdoor setting. Conveniently located, 9 min walk to Vernon Secondary School, 7 min drive to Kal Beach and 3 min drive to Polson Park & Plaza, this home offers both comfort and accessibility. (id:6769)