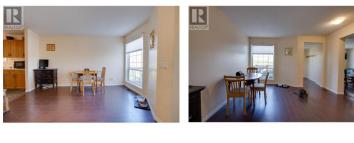

Charming 3-bedroom, 2-bathroom Modular Home in East Hill, offering approximately 1,300 sq. ft. of designed living space. The open-concept layout features vaulted ceilings, a spacious living room, The kitchen is equipped with high-quality cabinetry. The large master bedroom offers a walk-in closet and an en-suite bathroom. Two additional generously sized bedrooms provide ample space, including a versatile third bedroom that can serve as a den. An additional 3-piece bathroom adds convenience for family and guests. Enjoy the benefits of an attached full-sized carport and extra driveway space for two vehicles. The property boasts a fully fenced yard with the fence being only a few years old. Landscaped yard with some mature greenery features, ensuring privacy and a perfect outdoor setting. Conveniently located, 9 min walk to Vernon Secondary School, 7 min drive to Kal Beach and 3 min drive to Polson Park & Plaza, this home offers both comfort and accessibility. (id:6769)