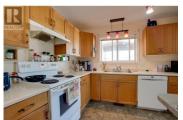

Charming 3-bedroom, 2-bathroom Modular Home in East Hill, offering approximately 1,300 sq. ft. of designed living space. The open-concept layout features vaulted ceilings, a spacious living room, The kitchen is equipped with high-quality cabinetry. The large master bedroom offers a walk-in closet and an en-suite bathroom. Two additional generously sized bedrooms provide ample space, including a versatile third bedroom that can serve as a den. An additional 3-piece bathroom adds convenience for family and guests. Enjoy the benefits of an attached full-sized carport and extra driveway space for two vehicles. The property boasts a fully fenced yard with the fence being only a few years old. Landscaped yard with some mature greenery features, ensuring privacy and a perfect outdoor setting. Conveniently located, 9 min walk to Vernon Secondary School, 7 min drive to Kal Beach and 3 min drive to Polson Park & Plaza, this home offers both comfort and accessibility. (id:6769)