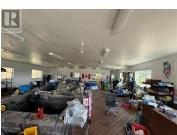

Fantastic exposure, on the corner of Garner Road and Highway 33, this A1-zoned property offers a versatile leasing opportunity in a picturesque, semirural setting. The site features a 3,200 SF commercial building ideal for retail, production, or specialty services, complemented by multiple greenhouses and outdoor cultivation areas. Well-suited for agri-commercial uses such as a boutique nursery, kennel operation, or aquatic landscaping business, this property combines functional infrastructure with natural beauty. Highlights include a paved driveway, abundant on-site customer parking, and prime signage visibility along a major traffic corridor. This is a shared property with an on-site residential homeowner. (id:6769)