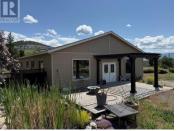

Fantastic exposure, on the corner of Garner Road and Highway 33, this A1-zoned property offers a versatile leasing opportunity in a picturesque, semirural setting. The site features a 3,200 SF commercial building ideal for retail, production, or specialty services, complemented by multiple greenhouses and outdoor cultivation areas. Well-suited for agri-commercial uses such as a boutique nursery, kennel operation, or aquatic landscaping business, this property combines functional infrastructure with natural beauty. Highlights include a paved driveway, abundant on-site customer parking, and prime signage visibility along a major traffic corridor. This is a shared property with an on-site residential homeowner. (id:6769)