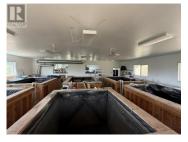

Fantastic exposure, on the corner of Garner Road and Highway 33, this A1-zoned property offers a versatile leasing opportunity in a picturesque, semirural setting. The site features a 3,200 SF commercial building ideal for retail, production, or specialty services, complemented by multiple greenhouses and outdoor cultivation areas. Well-suited for agri-commercial uses such as a boutique nursery, kennel operation, or aquatic landscaping business, this property combines functional infrastructure with natural beauty. Highlights include a paved driveway, abundant on-site customer parking, and prime signage visibility along a major traffic corridor. This is a shared property with an on-site residential homeowner. (id:6769)