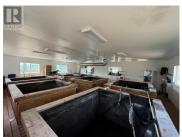

Fantastic exposure, on the corner of Garner Road and Highway 33, this A1-zoned property offers a versatile leasing opportunity in a picturesque, semirural setting. The site features a 3,200 SF commercial building ideal for retail, production, or specialty services, complemented by multiple greenhouses and outdoor cultivation areas. Well-suited for agri-commercial uses such as a boutique nursery, kennel operation, or aquatic landscaping business, this property combines functional infrastructure with natural beauty. Highlights include a paved driveway, abundant on-site customer parking, and prime signage visibility along a major traffic corridor. This is a shared property with an on-site residential homeowner. (id:6769)