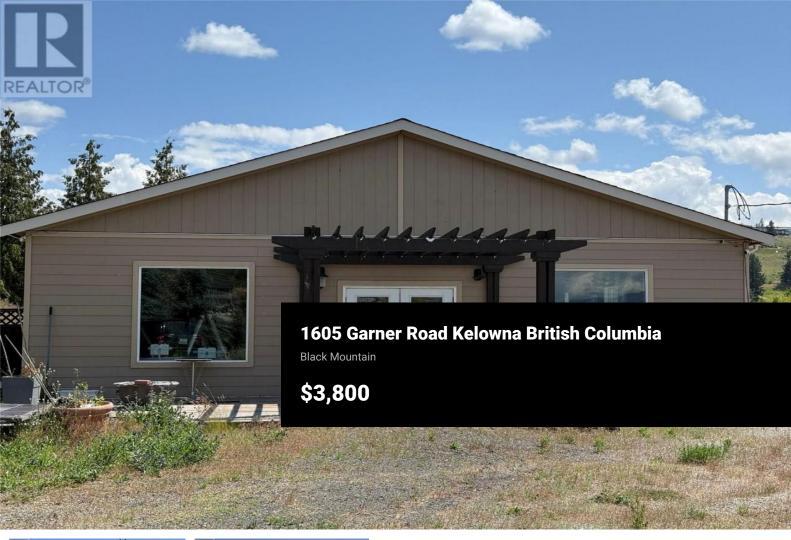

Fantastic exposure, on the corner of Garner Road and Highway 33, this A1-zoned property offers a versatile leasing opportunity in a picturesque, semirural setting. The site features a 3,200 SF commercial building ideal for retail, production, or specialty services, complemented by multiple greenhouses and outdoor cultivation areas. Well-suited for agri-commercial uses such as a boutique nursery, kennel operation, or aquatic landscaping business, this property combines functional infrastructure with natural beauty. Highlights include a paved driveway, abundant on-site customer parking, and prime signage visibility along a major traffic corridor. This is a shared property with an on-site residential homeowner. (id:6769)