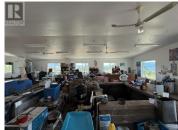

Fantastic exposure, on the corner of Garner Road and Highway 33, this A1-zoned property offers a versatile leasing opportunity in a picturesque, semirural setting. The site features a 3,200 SF commercial building ideal for retail, production, or specialty services, complemented by multiple greenhouses and outdoor cultivation areas. Well-suited for agri-commercial uses such as a boutique nursery, kennel operation, or aquatic landscaping business, this property combines functional infrastructure with natural beauty. Highlights include a paved driveway, abundant on-site customer parking, and prime signage visibility along a major traffic corridor. This is a shared property with an on-site residential homeowner. (id:6769)