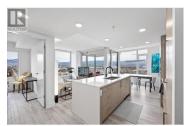

Luxury living awaits in this stunning 2-bedroom corner unit condo at ELLA, a premier concrete high-rise in downtown Kelowna. Built with a LEED-certified design for superior energy efficiency, this modern home features durable vinyl laminate flooring throughout and heated floors in the bathrooms for ultimate comfort. The sleek European-style kitchen boasts two-tone cabinetry with softclose hinges, quartz countertops, under-cabinet task lighting, and integrated appliances for a seamless aesthetic. The spa-inspired ensuite offers a contemporary walk-in shower encased in custom frameless 10mm glass with floor-to-ceiling tile. The enclosed balcony, a \$20K upgrade, features a premium Lumon sliding enclosure system, offering year-round enjoyment and flexibility. Additional highlights include CAT6 outlets in every room, an extra-large parking stall conveniently located beside the entrance, and a dedicated extra storage area. Solid concrete construction ensures whisper-quiet living. ELLA's unbeatable WalkScore of 97 places you steps from vibrant retail, dining, and entertainment. Building amenities include a pet wash station, bike wash and maintenance room, secure resident and visitor parking, EV charging stations, a beautifully furnished guest suite, and a stylish club-style lobby. With natural gas BBQ outlets and the security of new home warranty coverage, this home offers unparal...