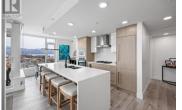

Luxury living awaits in this stunning 2-bedroom corner unit condo at ELLA, a premier concrete high-rise in downtown Kelowna. Built with a LEED-certified design for superior energy efficiency, this modern home features durable vinyl laminate flooring throughout and heated floors in the bathrooms for ultimate comfort. The sleek European-style kitchen boasts two-tone cabinetry with softclose hinges, quartz countertops, under-cabinet task lighting, and integrated appliances for a seamless aesthetic. The spa-inspired ensuite offers a contemporary walk-in shower encased in custom frameless 10mm glass with floor-to-ceiling tile. The enclosed balcony, a \$20K upgrade, features a premium Lumon sliding enclosure system, offering year-round enjoyment and flexibility. Additional highlights include CAT6 outlets in every room, an extra-large parking stall conveniently located beside the entrance, and a dedicated extra storage area. Solid concrete construction ensures whisper-quiet living. ELLA's unbeatable WalkScore of 97 places you steps from vibrant retail, dining, and entertainment. Building amenities include a pet wash station, bike wash and maintenance room, secure resident and visitor parking, EV charging stations, a beautifully furnished guest suite, and a stylish club-style lobby. With natural gas BBQ outlets and the security of new home warranty coverage, this home offers unparal...