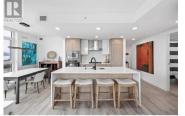

Luxury living awaits in this stunning 2-bedroom corner unit condo at ELLA, a premier concrete high-rise in downtown Kelowna. Built with a LEED-certified design for superior energy efficiency, this modern home features durable vinyl laminate flooring throughout and heated floors in the bathrooms for ultimate comfort. The sleek European-style kitchen boasts two-tone cabinetry with softclose hinges, quartz countertops, under-cabinet task lighting, and integrated appliances for a seamless aesthetic. The spa-inspired ensuite offers a contemporary walk-in shower encased in custom frameless 10mm glass with floor-to-ceiling tile. The enclosed balcony, a \$20K upgrade, features a premium Lumon sliding enclosure system, offering year-round enjoyment and flexibility. Additional highlights include CAT6 outlets in every room, an extra-large parking stall conveniently located beside the entrance, and a dedicated extra storage area. Solid concrete construction ensures whisper-quiet living. ELLA's unbeatable WalkScore of 97 places you steps from vibrant retail, dining, and entertainment. Building amenities include a pet wash station, bike wash and maintenance room, secure resident and visitor parking, EV charging stations, a beautifully furnished guest suite, and a stylish club-style lobby. With natural gas BBQ outlets and the security of new home warranty coverage, this home offers unparal...