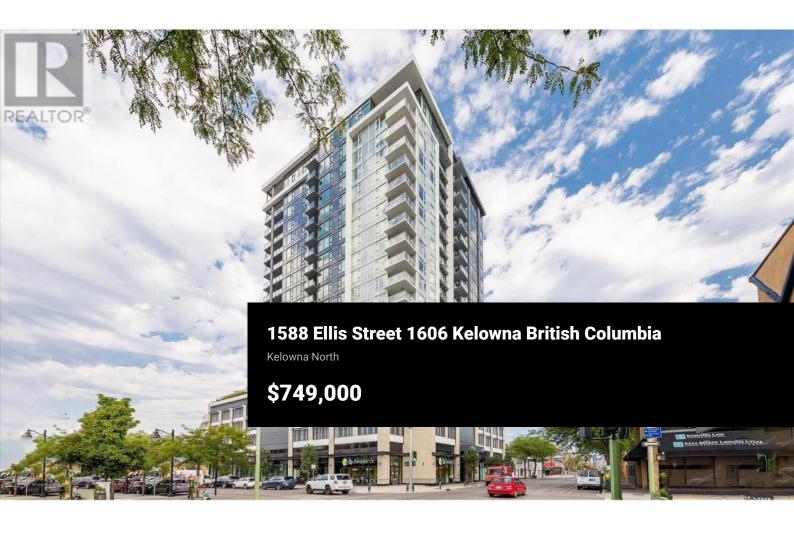

Luxury living awaits in this stunning 2-bedroom corner unit condo at ELLA, a premier concrete high-rise in downtown Kelowna. Built with a LEED-certified design for superior energy efficiency, this modern home features durable vinyl laminate flooring throughout and heated floors in the bathrooms for ultimate comfort. The sleek European-style kitchen boasts two-tone cabinetry with softclose hinges, quartz countertops, under-cabinet task lighting, and integrated appliances for a seamless aesthetic. The spa-inspired ensuite offers a contemporary walk-in shower encased in custom frameless 10mm glass with floor-to-ceiling tile. The enclosed balcony, a \$20K upgrade, features a premium Lumon sliding enclosure system, offering year-round enjoyment and flexibility. Additional highlights include CAT6 outlets in every room, an extra-large parking stall conveniently located beside the entrance, and a dedicated extra storage area. Solid concrete construction ensures whisper-quiet living. ELLA's unbeatable WalkScore of 97 places you steps from vibrant retail, dining, and entertainment. Building amenities include a pet wash station, bike wash and maintenance room, secure resident and visitor parking, EV charging stations, a beautifully furnished guest suite, and a stylish club-style lobby. With natural gas BBQ outlets and the security of new home warranty coverage, this home offers unparal...