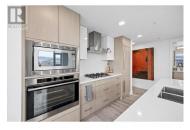

Luxury living awaits in this stunning 2-bedroom corner unit condo at ELLA, a premier concrete high-rise in downtown Kelowna. Built with a LEED-certified design for superior energy efficiency, this modern home features durable vinyl laminate flooring throughout and heated floors in the bathrooms for ultimate comfort. The sleek European-style kitchen boasts two-tone cabinetry with softclose hinges, quartz countertops, under-cabinet task lighting, and integrated appliances for a seamless aesthetic. The spa-inspired ensuite offers a contemporary walk-in shower encased in custom frameless 10mm glass with floor-to-ceiling tile. The enclosed balcony, a \$20K upgrade, features a premium Lumon sliding enclosure system, offering year-round enjoyment and flexibility. Additional highlights include CAT6 outlets in every room, an extra-large parking stall conveniently located beside the entrance, and a dedicated extra storage area. Solid concrete construction ensures whisper-quiet living. ELLA's unbeatable WalkScore of 97 places you steps from vibrant retail, dining, and entertainment. Building amenities include a pet wash station, bike wash and maintenance room, secure resident and visitor parking, EV charging stations, a beautifully furnished guest suite, and a stylish club-style lobby. With natural gas BBQ outlets and the security of new home warranty coverage, this home offers unparal...