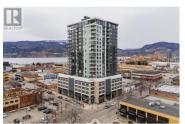

Luxury living awaits in this stunning 2-bedroom corner unit condo at ELLA, a premier concrete high-rise in downtown Kelowna. Built with a LEED-certified design for superior energy efficiency, this modern home features durable vinyl laminate flooring throughout and heated floors in the bathrooms for ultimate comfort. The sleek European-style kitchen boasts two-tone cabinetry with softclose hinges, quartz countertops, under-cabinet task lighting, and integrated appliances for a seamless aesthetic. The spa-inspired ensuite offers a contemporary walk-in shower encased in custom frameless 10mm glass with floor-to-ceiling tile. The enclosed balcony, a \$20K upgrade, features a premium Lumon sliding enclosure system, offering year-round enjoyment and flexibility. Additional highlights include CAT6 outlets in every room, an extra-large parking stall conveniently located beside the entrance, and a dedicated extra storage area. Solid concrete construction ensures whisper-quiet living. ELLA's unbeatable WalkScore of 97 places you steps from vibrant retail, dining, and entertainment. Building amenities include a pet wash station, bike wash and maintenance room, secure resident and visitor parking, EV charging stations, a beautifully furnished guest suite, and a stylish club-style lobby. With natural gas BBQ outlets and the security of new home warranty coverage, this home offers unparal...