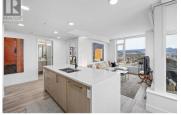

Luxury living awaits in this stunning 2-bedroom corner unit condo at ELLA, a premier concrete high-rise in downtown Kelowna. Built with a LEED-certified design for superior energy efficiency, this modern home features durable vinyl laminate flooring throughout and heated floors in the bathrooms for ultimate comfort. The sleek European-style kitchen boasts two-tone cabinetry with softclose hinges, quartz countertops, under-cabinet task lighting, and integrated appliances for a seamless aesthetic. The spa-inspired ensuite offers a contemporary walk-in shower encased in custom frameless 10mm glass with floor-to-ceiling tile. The enclosed balcony, a \$20K upgrade, features a premium Lumon sliding enclosure system, offering year-round enjoyment and flexibility. Additional highlights include CAT6 outlets in every room, an extra-large parking stall conveniently located beside the entrance, and a dedicated extra storage area. Solid concrete construction ensures whisper-quiet living. ELLA's unbeatable WalkScore of 97 places you steps from vibrant retail, dining, and entertainment. Building amenities include a pet wash station, bike wash and maintenance room, secure resident and visitor parking, EV charging stations, a beautifully furnished guest suite, and a stylish club-style lobby. With natural gas BBQ outlets and the security of new home warranty coverage, this home offers unparal...