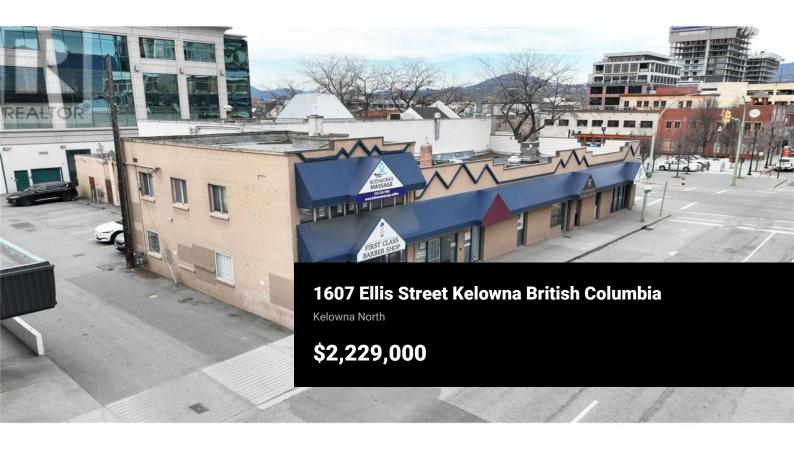

Welcome to an exceptional opportunity in the bustling downtown district of Kelowna! This meticulously maintained building boasts a total of 4,320 square feet of leasable space, situated on a generous 4,040 square foot lot with an impressive 141 feet of prime street frontage. Featuring a diverse mix of five tenancies, this property offers a versatile layout suitable for various business endeavors. The ground floor encompasses 3,490 square feet of leasable space, while an additional 830 square feet are available on the upper level. This property has undergone recent upgrades. Notable improvements include the replacement of all three natural gas furnaces in 2022, installation of a new heat pump in November 2023, and replacement of Four AC units in 2022. Enjoy the convenience of triple net leases, covering all building expenses and ensuring a hassle-free owner experience. Among the esteemed occupants are renowned establishments located at 507, 511, 513A, 513B Lawrence Ave, and 1607 Ellis Street, with a recent restaurant renovation in 2024 further enhancing the property's appeal. Strategically positioned on a corner lot and zoned UC1 in the urban core, this property offers excellent visibility and accessibility within Kelowna's downtown high-rise center. Whether you're an investor seeking a lucrative income stream or an entrepreneur looking to establish a thriving business, this ...