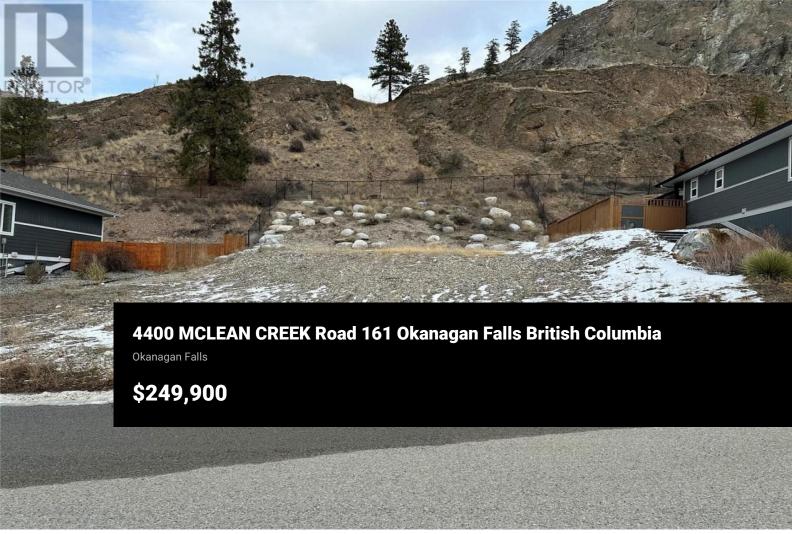

Good sized vacant lot in the desirable OK Falls neighbourhood of Big Horn Estates. This lot backs onto nature at it's finest, just steps away from the beautiful Peach Cliff hiking trails. The gated neighbourhood is close to the center of OK Falls and just a few minutes to the beautiful beach and water of Skaha lake. Central starting point to the Okanagan wine trail with top class Wineries in every direction. Also top notch golf courses 20 minutes south and to the north. Bring your own builder and get started on your new home in the sunny Okanagan. Call Stu Trimble 250-809-5843 for more info, or your other favourite agent. (id:6769)