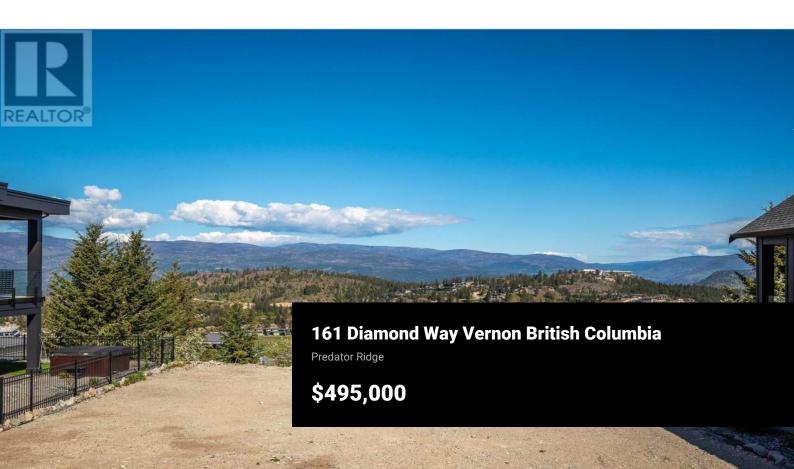

Perched above Commonage in desirable Predator Ridge awaits a spectacular .16 acre building lot with breathtaking panoramic southwest views. Located just steps from the lavender meadow and yoga platform. Fully ready to go with services in place at the lot line, this fabulous property boasts an incredible location with only a 12 minute drive out of Vernon. Predator Ridge offers over 1,200 acres featuring a vibrant year-round community, active amenities, and world-class resort. The amenity package includes: two award winning 18 hole golf courses, state-of-the-art fitness centre with lap pool and weekly yoga and fitness classes, hiking/walking and biking trails, tennis and pickle ball courts, restaurants and Sparkling Hill Spa up the hill. Build your custom home and explore the Predator Ridge lifestyle. (id:6769)