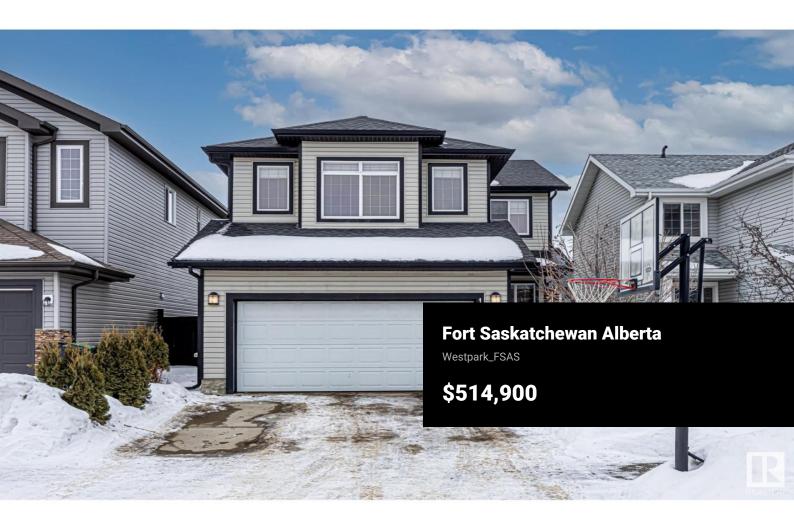

Welcome to 161 Wisteria Lane! This fully finished home with an attached double car garage features 3 bedrooms, 3.5 bathrooms and backs onto green space/walking trails. The main floor has a den, kitchen with (extended cupboards, corner pantry and granite countertops), dining nook, living room with gas fireplace, 2-piece bathroom and main floor laundry. Upstairs is a large bonus room, 4-piece bathroom and 3 bedrooms which include the primary with 4-piece ensuite (including a shower and corner jetted tub) and walk-in closet. The finished basement has a 3-piece bathroom and huge recreation/family room. Recent updates include: newer fridge/stove, dishwasher (2024), On-Demand HWT (2024), Central A/C (2023), Central Vac (2021), Shingles (2017), and vinyl plank upstairs (2020). Conveniently located close to the dog park, shopping and dining and walking/biking trails this is an amazing family home in a fantastic location! (id:6769)