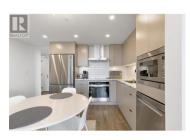

Inspired by Brooklyn's modern heritage style, this 16th-floor, two-bedroom, two-bathroom corner unit in a 25-story tower offers a new take on urban living in the heart of Kelowna. The unit boasts stunning lake and city views, upgraded EV parking, and ample storage, complemented by unparalleled rooftop amenities. Enjoy the vibrant energy of the location, just steps away from restaurants, the beach, and grocery stores. The rooftop entertaining space is perfect for hosting large gatherings. A turn-key option with a full furniture package is available, making it an excellent investment opportunity. (id:6769)