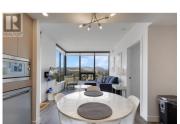

Inspired by Brooklyn's modern heritage style, this 16th-floor, two-bedroom, two-bathroom corner unit in a 25-story tower offers a new take on urban living in the heart of Kelowna. The unit boasts stunning lake and city views, upgraded EV parking, and ample storage, complemented by unparalleled rooftop amenities. Enjoy the vibrant energy of the location, just steps away from restaurants, the beach, and grocery stores. The rooftop entertaining space is perfect for hosting large gatherings. A turn-key option with a full furniture package is available, making it an excellent investment opportunity. (id:6769)