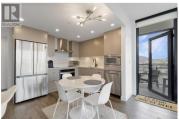

Inspired by Brooklyn's modern heritage style, this 16th-floor, two-bedroom, two-bathroom corner unit in a 25-story tower offers a new take on urban living in the heart of Kelowna. The unit boasts stunning lake and city views, upgraded EV parking, and ample storage, complemented by unparalleled rooftop amenities. Enjoy the vibrant energy of the location, just steps away from restaurants, the beach, and grocery stores. The rooftop entertaining space is perfect for hosting large gatherings. A turn-key option with a full furniture package is available, making it an excellent investment opportunity. (id:6769)