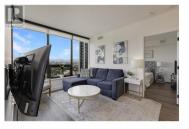

Inspired by Brooklyn's modern heritage style, this 16th-floor, two-bedroom, two-bathroom corner unit in a 25-story tower offers a new take on urban living in the heart of Kelowna. The unit boasts stunning lake and city views, upgraded EV parking, and ample storage, complemented by unparalleled rooftop amenities. Enjoy the vibrant energy of the location, just steps away from restaurants, the beach, and grocery stores. The rooftop entertaining space is perfect for hosting large gatherings. A turn-key option with a full furniture package is available, making it an excellent investment opportunity. (id:6769)