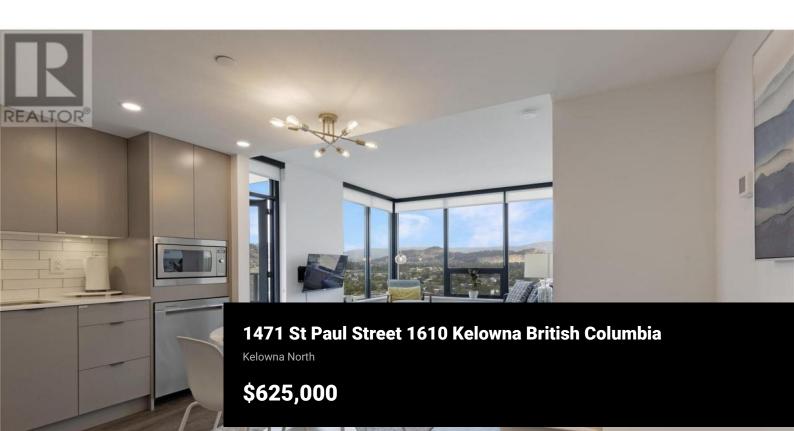

Inspired by Brooklyn's modern heritage style, this 16th-floor, two-bedroom, two-bathroom corner unit in a 25-story tower offers a new take on urban living in the heart of Kelowna. The unit boasts stunning lake and city views, upgraded EV parking, and ample storage, complemented by unparalleled rooftop amenities. Enjoy the vibrant energy of the location, just steps away from restaurants, the beach, and grocery stores. The rooftop entertaining space is perfect for hosting large gatherings. A turn-key option with a full furniture package is available, making it an excellent investment opportunity. (id:6769)