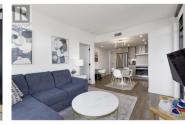

Inspired by Brooklyn's modern heritage style, this 16th-floor, two-bedroom, two-bathroom corner unit in a 25-story tower offers a new take on urban living in the heart of Kelowna. The unit boasts stunning lake and city views, upgraded EV parking, and ample storage, complemented by unparalleled rooftop amenities. Enjoy the vibrant energy of the location, just steps away from restaurants, the beach, and grocery stores. The rooftop entertaining space is perfect for hosting large gatherings. A turn-key option with a full furniture package is available, making it an excellent investment opportunity. (id:6769)