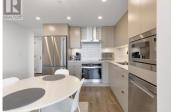

Fully upgraded package with EV parking, large storage unit in this like two-bedroom, two- bathroom lakeview corner unit condo. The unit boasts stunning lake and city views, upgraded EV parking, and ample storage, complemented by unparalleled rooftop amenities. Enjoy the vibrant energy of the location, just steps away from restaurants, the beach, and grocery stores. The rooftop entertaining space is perfect for hosting large gatherings. A turn-key option with a full furniture package is available, making it an excellent investment opportunity. (id:6769)