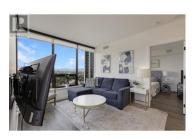

Fully upgraded package with EV parking, large storage unit in this like two-bedroom, two- bathroom lakeview corner unit condo. The unit boasts stunning lake and city views, upgraded EV parking, and ample storage, complemented by unparalleled rooftop amenities. Enjoy the vibrant energy of the location, just steps away from restaurants, the beach, and grocery stores. The rooftop entertaining space is perfect for hosting large gatherings. A turn-key option with a full furniture package is available, making it an excellent investment opportunity. (id:6769)