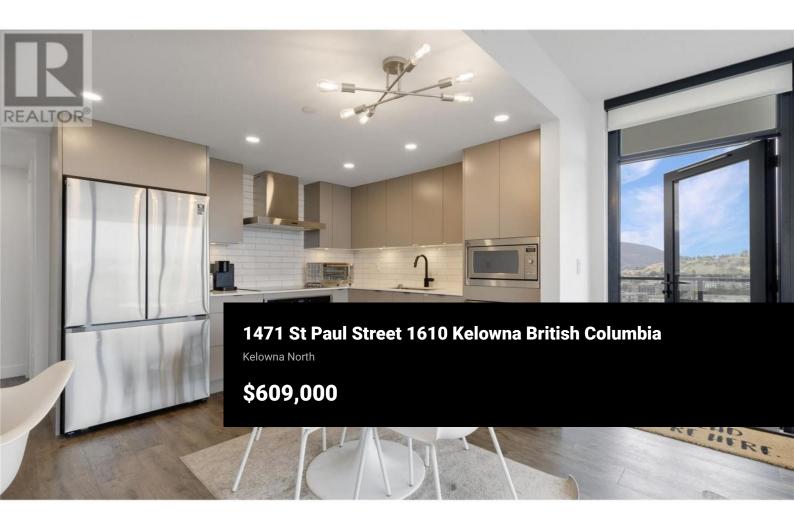

Fully upgraded package with EV parking, large storage unit in this like two-bedroom, two- bathroom lakeview corner unit condo. The unit boasts stunning lake and city views, upgraded EV parking, and ample storage, complemented by unparalleled rooftop amenities. Enjoy the vibrant energy of the location, just steps away from restaurants, the beach, and grocery stores. The rooftop entertaining space is perfect for hosting large gatherings. A turn-key option with a full furniture package is available, making it an excellent investment opportunity. (id:6769)