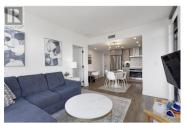

Fully upgraded package with EV parking, large storage unit in this like two-bedroom, two- bathroom lakeview corner unit condo. The unit boasts stunning lake and city views, upgraded EV parking, and ample storage, complemented by unparalleled rooftop amenities. Enjoy the vibrant energy of the location, just steps away from restaurants, the beach, and grocery stores. The rooftop entertaining space is perfect for hosting large gatherings. A turn-key option with a full furniture package is available, making it an excellent investment opportunity. (id:6769)