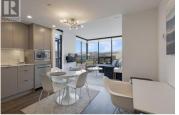

Fully upgraded package with EV parking, large storage unit in this like two-bedroom, two- bathroom lakeview corner unit condo. The unit boasts stunning lake and city views, upgraded EV parking, and ample storage, complemented by unparalleled rooftop amenities. Enjoy the vibrant energy of the location, just steps away from restaurants, the beach, and grocery stores. The rooftop entertaining space is perfect for hosting large gatherings. A turn-key option with a full furniture package is available, making it an excellent investment opportunity. (id:6769)