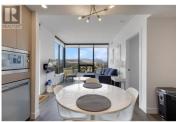

Fully upgraded package with EV parking, large storage unit in this like two-bedroom, two- bathroom lakeview corner unit condo. The unit boasts stunning lake and city views, upgraded EV parking, and ample storage, complemented by unparalleled rooftop amenities. Enjoy the vibrant energy of the location, just steps away from restaurants, the beach, and grocery stores. The rooftop entertaining space is perfect for hosting large gatherings. A turn-key option with a full furniture package is available, making it an excellent investment opportunity. (id:6769)