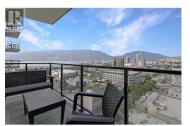

Fully upgraded package with EV parking, large storage unit in this like two-bedroom, two- bathroom lakeview corner unit condo. The unit boasts stunning lake and city views, upgraded EV parking, and ample storage, complemented by unparalleled rooftop amenities. Enjoy the vibrant energy of the location, just steps away from restaurants, the beach, and grocery stores. The rooftop entertaining space is perfect for hosting large gatherings. A turn-key option with a full furniture package is available, making it an excellent investment opportunity. (id:6769)