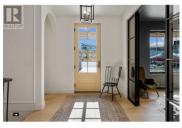

Italian inspired home on 0.33 acres in The Ponds. This 4285 sqft of Masterful Architectural Design and Craftsmanship featuring 5 beds, 3.5 baths, Home Gym, Office with custom black powder coated glass partition doors, 3 gas fireplaces, 3 outdoor deck spaces with Hot Tub hook up, and ready to build Pool plans sits on beautiful Antler Court. The 940sft, heated 3-car garage with water access and 10ft ceilings allows for ample storage for almost any vehicle. The kitchen is a Chef's paradise with a Wolf 5-burner gas stove, luxury stainless steel appliances, walk-in butler's pantry, white oak flooring, dual paint shaker cabinets with white oak inlay, exquisite lighting, and 5x10 quartz entertainment island complete with soaring 15 ft vaulted ceilings expansive sliding patio doors. Personalize comfort, entertainment and lighting with a touch of a button using Lutron wifi and Nest Thermostat. The main floor Master bedroom offers a walk-out deck, lavish 5-piece ensuite, oversized walkin closet, dual vanity with motion sensor lighting, in-floor heating, and gas fireplace. The lower level provides a family rec space with 4 beds, each having walk-in closets with floating shelves, and 2 full Italian-inspired baths. Located next to Mission Village at The Ponds designed to offer a desirable mix of retail and services including Save-On-Foods and Shoppers Drug Mart. Endless hiking and biki...