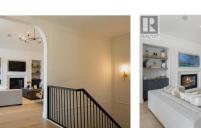

Italian inspired home on 0.33 acres in The Ponds. This 4285 sqft of Masterful Architectural Design and Craftsmanship featuring 5 beds, 3.5 baths, Home Gym, Office with custom black powder coated glass partition doors, 3 gas fireplaces, 3 outdoor deck spaces with Hot Tub hook up, and ready to build Pool plans sits on beautiful Antler Court. The 940sft, heated 3-car garage with water access and 10ft ceilings allows for ample storage for almost any vehicle. The kitchen is a Chef's paradise with a Wolf 5-burner gas stove, luxury stainless steel appliances, walk-in butler's pantry, white oak flooring, dual paint shaker cabinets with white oak inlay, exquisite lighting, and 5x10 quartz entertainment island complete with soaring 15 ft vaulted ceilings expansive sliding patio doors. Personalize comfort, entertainment and lighting with a touch of a button using Lutron wifi and Nest Thermostat. The main floor Master bedroom offers a walk-out deck, lavish 5-piece ensuite, oversized walkin closet, dual vanity with motion sensor lighting, in-floor heating, and gas fireplace. The lower level provides a family rec space with 4 beds, each having walk-in closets with floating shelves, and 2 full Italian-inspired baths. Located next to Mission Village at The Ponds designed to offer a desirable mix of retail and services including Save-On-Foods and Shoppers Drug Mart. Endless hiking and biki...