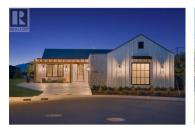

Italian inspired home on 0.33 acres in The Ponds. This 4285 sqft of Masterful Architectural Design and Craftsmanship featuring 5 beds, 3.5 baths, Home Gym, Office with custom black powder coated glass partition doors, 3 gas fireplaces, 3 outdoor deck spaces with Hot Tub hook up, and ready to build Pool plans sits on beautiful Antler Court. The 940sft, heated 3-car garage with water access and 10ft ceilings allows for ample storage for almost any vehicle. The kitchen is a Chef's paradise with a Wolf 5-burner gas stove, luxury stainless steel appliances, walk-in butler's pantry, white oak flooring, dual paint shaker cabinets with white oak inlay, exquisite lighting, and 5x10 quartz entertainment island complete with soaring 15 ft vaulted ceilings expansive sliding patio doors. Personalize comfort, entertainment and lighting with a touch of a button using Lutron wifi and Nest Thermostat. The main floor Master bedroom offers a walk-out deck, lavish 5-piece ensuite, oversized walkin closet, dual vanity with motion sensor lighting, in-floor heating, and gas fireplace. The lower level provides a family rec space with 4 beds, each having walk-in closets with floating shelves, and 2 full Italian-inspired baths. Located next to Mission Village at The Ponds designed to offer a desirable mix of retail and services including Save-On-Foods and Shoppers Drug Mart. Endless hiking and biki...