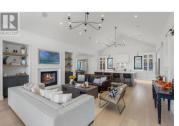

Italian inspired home on 0.33 acres in The Ponds. This 4285 sqft of Masterful Architectural Design and Craftsmanship featuring 5 beds, 3.5 baths, Home Gym, Office with custom black powder coated glass partition doors, 3 gas fireplaces, 3 outdoor deck spaces with Hot Tub hook up, and ready to build Pool plans sits on beautiful Antler Court. The 940sft, heated 3-car garage with water access and 10ft ceilings allows for ample storage for almost any vehicle. The kitchen is a Chef's paradise with a Wolf 5-burner gas stove, luxury stainless steel appliances, walk-in butler's pantry, white oak flooring, dual paint shaker cabinets with white oak inlay, exquisite lighting, and 5x10 quartz entertainment island complete with soaring 15 ft vaulted ceilings expansive sliding patio doors. Personalize comfort, entertainment and lighting with a touch of a button using Lutron wifi and Nest Thermostat. The main floor Master bedroom offers a walk-out deck, lavish 5-piece ensuite, oversized walkin closet, dual vanity with motion sensor lighting, in-floor heating, and gas fireplace. The lower level provides a family rec space with 4 beds, each having walk-in closets with floating shelves, and 2 full Italian-inspired baths. Located next to Mission Village at The Ponds designed to offer a desirable mix of retail and services including Save-On-Foods and Shoppers Drug Mart. Endless hiking and biki...