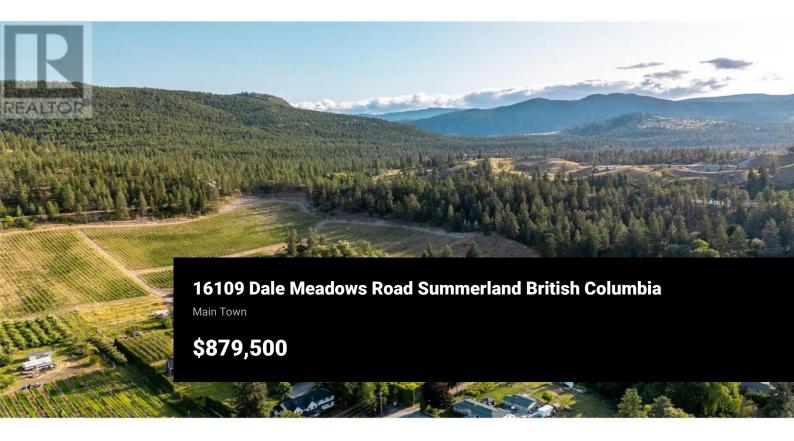

Welcome to a rare opportunity to own 4.94 acres in the beautiful Dale Meadows area. Backing onto crown land, this incredibly private property offers stunning valley views and endless potential. Once a thriving orchard and later used for cattle, the land features fertile, dark soil--ideal for a wide range of crops, as confirmed by local farmer. Fully fenced and cross-fenced with irrigation in place, it's perfectly suited for horses, cattle, or other agricultural uses. A natural spring adds to the property's appeal. The existing farmhouse contributes little value and is currently tenanted. You can choose to renovate or build your dream home and take full advantage of the peaceful setting. Acreages of this size and location are exceptionally rare. Come walk the land to truly appreciate its beauty and take in the remarkable views. Showings by appointment only, to first see the property and the home can be viewed if required on a second showing. Contact the listing Realtor for more details or to book a private viewing. (id:6769)