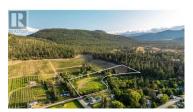

Welcome to a rare opportunity to own 4.94 acres in the beautiful Dale Meadows area. Backing onto crown land, this incredibly private property offers stunning valley views and endless potential. Once a thriving orchard and later used for cattle, the land features fertile, dark soil--ideal for a wide range of crops, as confirmed by local farmer. Fully fenced and cross-fenced with irrigation in place, it's perfectly suited for horses, cattle, or other agricultural uses. A natural spring adds to the property's appeal. The existing farmhouse contributes little value and is currently tenanted. You can choose to renovate or build your dream home and take full advantage of the peaceful setting. Acreages of this size and location are exceptionally rare. Come walk the land to truly appreciate its beauty and take in the remarkable views. Showings by appointment only, to first see the property and the home can be viewed if required on a second showing. Contact the listing Realtor for more details or to book a private viewing. (id:6769)