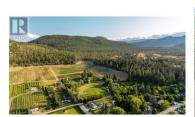

Welcome to a rare opportunity to own 4.94 acres in the beautiful Dale Meadows area. Backing onto crown land, this incredibly private property offers stunning valley views and endless potential. Once a thriving orchard and later used for cattle, the land features fertile, dark soil--ideal for a wide range of crops, as confirmed by local farmer. Fully fenced and cross-fenced with irrigation in place, it's perfectly suited for horses, cattle, or other agricultural uses. A natural spring adds to the property's appeal. The existing farmhouse contributes little value and is currently tenanted. You can choose to renovate or build your dream home and take full advantage of the peaceful setting. Acreages of this size and location are exceptionally rare. Come walk the land to truly appreciate its beauty and take in the remarkable views. Showings by appointment only, to first see the property and the home can be viewed if required on a second showing. Contact the listing Realtor for more details or to book a private viewing. (id:6769)