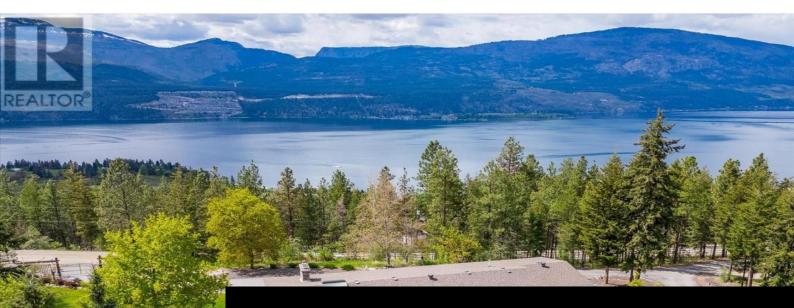

16151 Barkley Road Lake Country British Columbia Lake Country North West \$2,200,000

A rare chance to own a fully renovated home on over 11 acres, perfectly combining polished design with everyday functionality. The property backs onto crown land and offers the potential to purchase up to three adjoining five acre parcels, opening the door to a much larger private compound. Inside, the home has been reimagined into a modern rancher with basement, featuring vaulted ceilings that flood the space with natural light. The kitchen is a true standout--bright and functional, with clean white cabinetry and plenty of counter and storage space. It flows effortlessly into the main living area, creating a layout that's intuitive and great for both gatherings and day-to-day life. The central living space feels grounded yet open, anchored by a fireplace and large windows that bring the outside in. Two sizeable shops are already built and ready for use, with ample parking and access for trailers, toys, or heavy equipment. The property itself is gated, landscaped, and offers excellent privacy without sacrificing access to amenities. Just minutes away is O'Rourke's new winery--set to become one of the most iconic destinations in the country--along with Coral Beach, 50th Parallel Winery, Predator Ridge, and the waterfront. Vernon, Kelowna, and the airport are all within a 20-minute radius. Acreages with this level of finish, usable land, and future potential don't come up ofte...