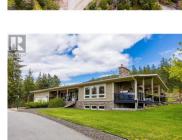

16151 Barkley Road Lake Country British Columbia Lake Country North West \$2,200,000

A rare chance to own a fully renovated home on over 11 acres, perfectly combining polished design with everyday functionality. The property backs onto crown land and offers the potential to purchase up to three adjoining five acre parcels, opening the door to a much larger private compound. Inside, the home has been reimagined into a modern rancher with basement, featuring vaulted ceilings that flood the space with natural light. The kitchen is a true standout--bright and functional, with clean white cabinetry and plenty of counter and storage space. It flows effortlessly into the main living area, creating a layout that's intuitive and great for both gatherings and day-to-day life. The central living space feels grounded yet open, anchored by a fireplace and large windows that bring the outside in. Two sizeable shops are already built and ready for use, with ample parking and access for trailers, toys, or heavy equipment. The property itself is gated, landscaped, and offers excellent privacy without sacrificing access to amenities. Just minutes away is O'Rourke's new winery--set to become one of the most iconic destinations in the country--along with Coral Beach, 50th Parallel Winery, Predator Ridge, and the waterfront. Vernon, Kelowna, and the airport are all within a 20-minute radius. Acreages with this level of finish, usable land, and future potential don't come up ofte...