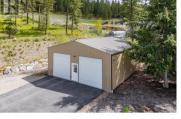

16151 Barkley Road Lake Country British Columbia Lake Country North West \$2,200,000

A rare chance to own a fully renovated home on over 11 acres, perfectly combining polished design with everyday functionality. The property backs onto crown land and offers the potential to purchase up to three adjoining five acre parcels, opening the door to a much larger private compound. Inside, the home has been reimagined into a modern rancher with basement, featuring vaulted ceilings that flood the space with natural light. The kitchen is a true standout--bright and functional, with clean white cabinetry and plenty of counter and storage space. It flows effortlessly into the main living area, creating a layout that's intuitive and great for both gatherings and day-to-day life. The central living space feels grounded yet open, anchored by a fireplace and large windows that bring the outside in. Two sizeable shops are already built and ready for use, with ample parking and access for trailers, toys, or heavy equipment. The property itself is gated, landscaped, and offers excellent privacy without sacrificing access to amenities. Just minutes away is O'Rourke's new winery--set to become one of the most iconic destinations in the country--along with Coral Beach, 50th Parallel Winery, Predator Ridge, and the waterfront. Vernon, Kelowna, and the airport are all within a 20-minute radius. Acreages with this level of finish, usable land, and future potential don't come up ofte...