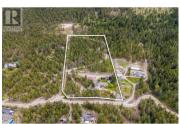

16151 Barkley Road Lake Country British Columbia Lake Country North West \$2,200,000

A rare chance to own a fully renovated home on over 11 acres, perfectly combining polished design with everyday functionality. The property backs onto crown land and offers the potential to purchase up to three adjoining five acre parcels, opening the door to a much larger private compound. Inside, the home has been reimagined into a modern rancher with basement, featuring vaulted ceilings that flood the space with natural light. The kitchen is a true standout--bright and functional, with clean white cabinetry and plenty of counter and storage space. It flows effortlessly into the main living area, creating a layout that's intuitive and great for both gatherings and day-to-day life. The central living space feels grounded yet open, anchored by a fireplace and large windows that bring the outside in. Two sizeable shops are already built and ready for use, with ample parking and access for trailers, toys, or heavy equipment. The property itself is gated, landscaped, and offers excellent privacy without sacrificing access to amenities. Just minutes away is O'Rourke's new winery--set to become one of the most iconic destinations in the country--along with Coral Beach, 50th Parallel Winery, Predator Ridge, and the waterfront. Vernon, Kelowna, and the airport are all within a 20-minute radius. Acreages with this level of finish, usable land, and future potential don't come up ofte...