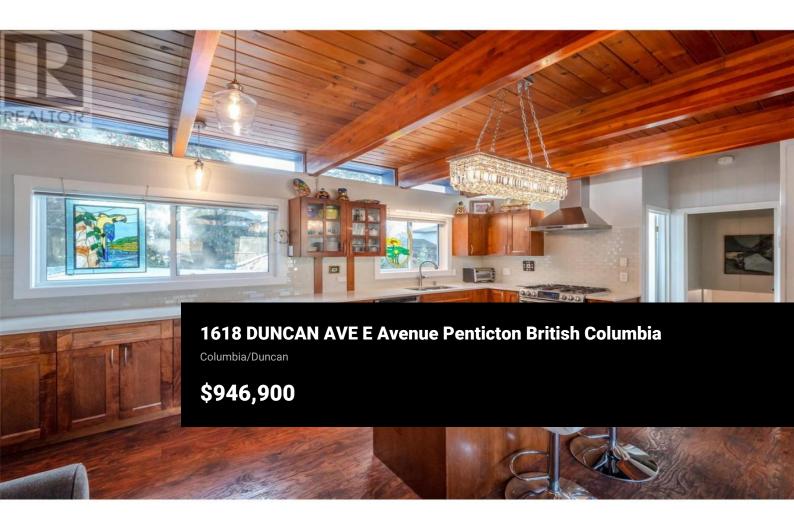

Amazing opportunity to own one of the most unique homes in Penticton! Nestled in nature in a vibrant neighbourhood with walking distance to schools, parks, and hiking trails this home on a large lot has so much to offer its new owners! This lovely family home has been extensively renovated and extremely well maintained over the years and is a pleasure to view. With 4 bedrooms and 2 bathrooms on several levels there is plenty of room for the family while still allowing everyone their own private space. The outside areas are a must see and perfect for entertaining large or small gatherings. With several patios, both covered and open air, a hot tub, a chicken coop, raised vegetable garden and several producing fruit trees (2 plum, 2 apple, peach, apricot and cherry) there is something for everyone on this large over 1/4 acre lot. Parking for RV's, boats and a single tandem garage along with plenty of spots on the driveway for all your vehicles and toys! This cinder block home was built in the mid century modern style complete with clerestory windows on the main to let all the light in and high beamed ceilings. Located in the Columbia Duncan neighbourhood on the quiet part of Duncan this is a wonderful location for anyone. Fully fenced with deer fencing to keep your pets in the yard and the deer out of your garden! Lot has lane access and carriage home is allowed. Call for more ...