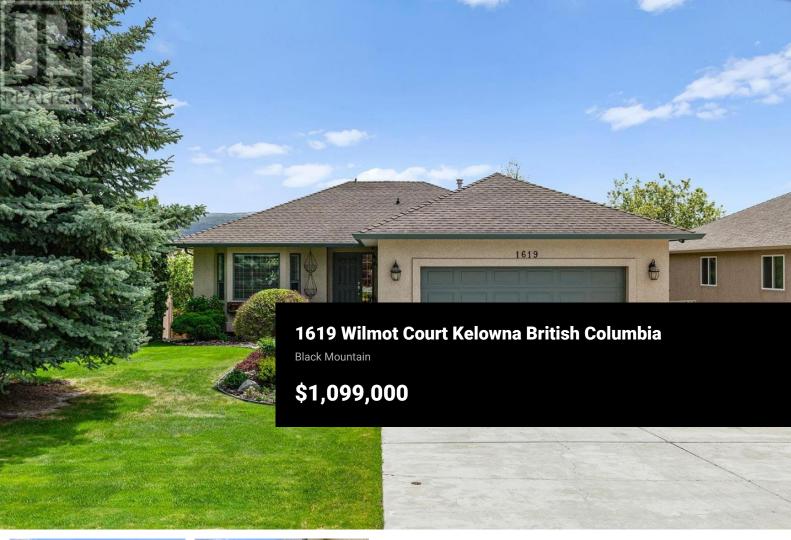

Welcome to your next home in Black Mountain! This well-maintained walk-out rancher with a basement suite offers over 2,800 sq.ft. of bright functional living space, perfectly designed for everyday living and entertaining. Inside, you're greeted by vaulted ceilings and a bright, open-concept main floor that floods with natural light. The desirable floor plan flows effortlessly, where the spacious kitchen is a true highlight, offering abundant storage and generous counter space. Thoughtful upgrades and updates throughout the home reflect pride of ownership. Downstairs, a 2-bedroom in-law suite provides flexible living options for multigenerational families, extended guests, or passive income. Outside you can take in the views of the surrounding mountains and valley. Whether enjoying your morning coffee on the deck or winding down to the sound of the pond, the outdoor space offers peace and serenity yearround. This home also offers ample parking including a double garage, large driveway, RV parking, and parking for tenants. Located in the vibrant Black Mountain community, you're just minutes from downtown, world-class golf at Black Mountain Golf Club, scenic hiking and biking trails, all a short drive to Big White Ski Resort. Nearby schools, shopping, and amenities make this location as practical as it is beautiful. Find peace of mind in a newer hot water tank, furnace & heat ...