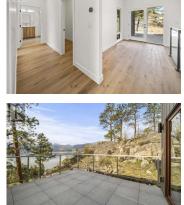

## 9845 East Side Road 162 Vernon British Columbia Okanagan Landing \$1,349,000

REALTOR

For more information, please click on Brochure button below. Macdonald Communities is introducing a limited collection of Lake View Ridge Homes at The Outback Lakeside Resort, Located 20 minutes from Vernon, BC and tucked into a secluded bay directly south of Ellison Provincial Park. The Outback is a gated waterfront resort community located on 60 acres of preserved woodland with architecturally stunning homes. Residents and guests enjoy 4000 feet of prime Okanagan beachfront adjacent to 240 acres of provincial park, providing unparalleled privacy and seclusion. This Ridge home features 2 spacious bedrooms plus den, three bathrooms, dedicated parking and a chefs kitchen on the open floor plan main level. The kitchen, dinning and living room have clear southwest views of Okanagan Lake. Some of the other key features include: Breathtaking Lake Views: Enjoy mesmerizing vistas of the shimmering lake from the comfort of every room. Whether it's a vibrant sunrise or a tranquil sunset, every moment is enhanced by the beauty of nature. High-End Appliances: The kitchen is equipped with Fisher and Paykel appliances, elevating your culinary experience to new heights. From gourmet meals to casual snacks, cooking becomes a pleasure in this well-appointed space. Short Term Rentals permitted: As the Outback Lakeside Resort has been exempt from the new British Columbia rules around short t...