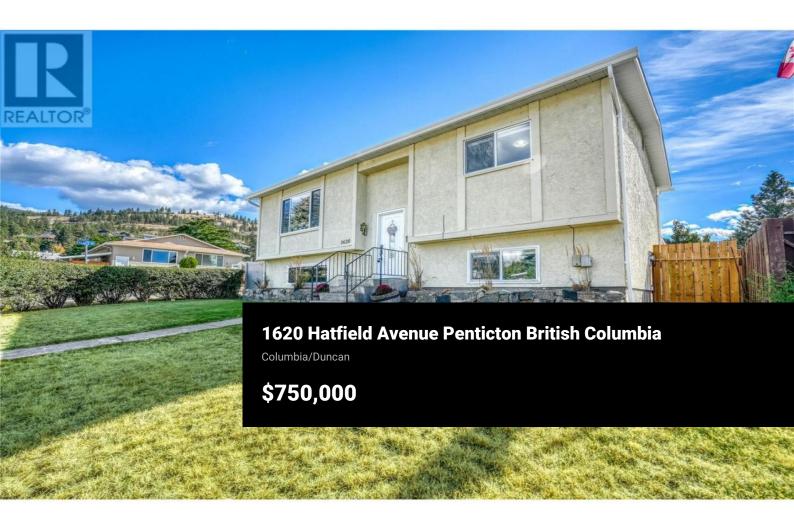

The fabulous home measures just under 2000 sqft and sits on a fully fenced and lanscaped .14 acre corner lot in a great family oriented neighbourhood close to shoools, tennis courts, ball diamonds and parks. Many updates over the years including new vinyl fencing, paint throughout, blinds, new appliances, furnace (2018) and hwt (2024). There's an oversized single detached garage at the rear of the lot that also includes a separate storage area. The home has a great 3 bedroom 2 bathroom layout plus den, hardwood floors, spacious kitchen, and covered deck overlooking the private backyard equipped with underground irrigation, patio with pergola and fruit trees. An absolute must see. Call today. (id:6769)