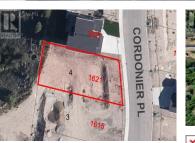

## **1621 Cordonier Place Kamloops British Columbia** Juniper Ridge

××

\*\*No GST and potential for Duplex with zoning changes! Welcome to Galore West, a new subdivision in the Juniper Ridge area. This 8,196sqft lot is highly desirable and a perfect fit for a 'daylight basement' design with North and West views from your backyard of the Kamloops Valley. House plans are available for submission. Wonderfully situated in a family oriented neighbourhood: with parks, bike/hiking trails, tennis courts, schools and convenience store all within walking distance of your doorstep. Enjoy what Juniper and the rest of Kamloops has to offer! (id:6769)