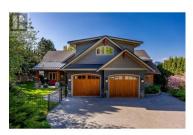

Stunning 0.522-acre lakeshore estate in the prestigious Carr's Landing area of Lake Country. This renovated residence offers 5,400+ square feet with five bedrooms, an office, and six bathrooms. Upon driving down your heated driveway, you are immediately greeted with landscaping that includes a highquality greenhouse, substantial hardscaping, and planter beds, taking full use of this expansive lot that spans over half an acre. Upon entering the home, you immediately see the over-height ceilings throughout, emphasizing natural light and the views. The kitchen offers a granite island, a built-in coffee machine, and a coffee/wine bar. The main floor features a lake-view office with a private patio, a master bedroom with a private ensuite, and a full master wing with an expansive walk-in closet, a steam shower that opens to a custom outdoor shower nestled in greenery, a private seating space with gas fireplace and outdoor patio, and a coffee bar. The front patio features extensive BBQ space and pizza oven, sunshades, firepit, and heaters, making the spring and fall both comfortable. Downstairs, there is a massive recreational room with a full bar area and easy access to the lake. There are two additional bedrooms downstairs, serviced by two full bathrooms. The full gym finishes off the basement. Upstairs over the garage, there is also a private one-bedroom suite area with its ow...