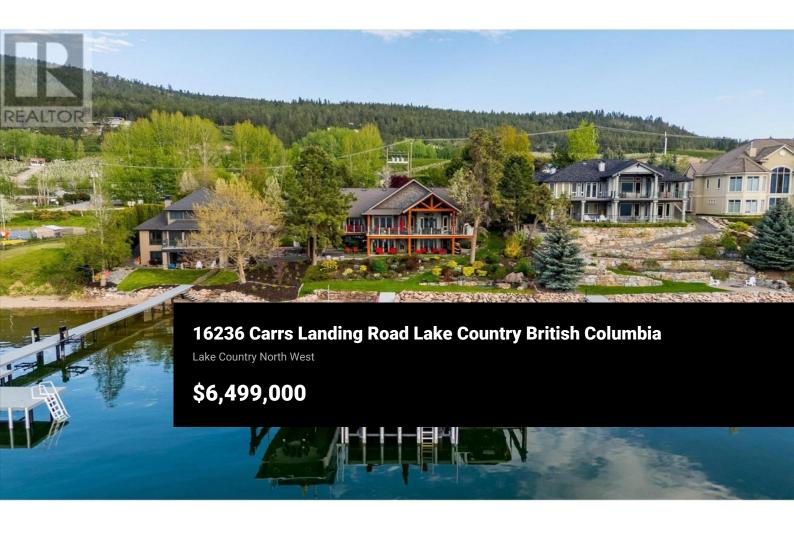

Stunning 0.522-acre lakeshore estate in the prestigious Carr's Landing area of Lake Country. This renovated residence offers 5,400+ square feet with five bedrooms, an office, and six bathrooms. Upon driving down your heated driveway, you are immediately greeted with landscaping that includes a highquality greenhouse, substantial hardscaping, and planter beds, taking full use of this expansive lot that spans over half an acre. Upon entering the home, you immediately see the over-height ceilings throughout, emphasizing natural light and the views. The kitchen offers a granite island, a built-in coffee machine, and a coffee/wine bar. The main floor features a lake-view office with a private patio, a master bedroom with a private ensuite, and a full master wing with an expansive walk-in closet, a steam shower that opens to a custom outdoor shower nestled in greenery, a private seating space with gas fireplace and outdoor patio, and a coffee bar. The front patio features extensive BBQ space and pizza oven, sunshades, firepit, and heaters, making the spring and fall both comfortable. Downstairs, there is a massive recreational room with a full bar area and easy access to the lake. There are two additional bedrooms downstairs, serviced by two full bathrooms. The full gym finishes off the basement. Upstairs over the garage, there is also a private one-bedroom suite area with its ow...