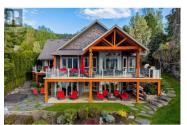

Stunning 0.522-acre lakeshore estate in the prestigious Carr's Landing area of Lake Country. This renovated residence offers 5,400+ square feet with five bedrooms, an office, and six bathrooms. Upon driving down your heated driveway, you are immediately greeted with landscaping that includes a highquality greenhouse, substantial hardscaping, and planter beds, taking full use of this expansive lot that spans over half an acre. Upon entering the home, you immediately see the over-height ceilings throughout, emphasizing natural light and the views. The kitchen offers a granite island, a built-in coffee machine, and a coffee/wine bar. The main floor features a lake-view office with a private patio, a master bedroom with a private ensuite, and a full master wing with an expansive walk-in closet, a steam shower that opens to a custom outdoor shower nestled in greenery, a private seating space with gas fireplace and outdoor patio, and a coffee bar. The front patio features extensive BBQ space and pizza oven, sunshades, firepit, and heaters, making the spring and fall both comfortable. Downstairs, there is a massive recreational room with a full bar area and easy access to the lake. There are two additional bedrooms downstairs, serviced by two full bathrooms. The full gym finishes off the basement. Upstairs over the garage, there is also a private one-bedroom suite area with its ow...