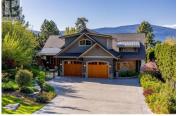

Stunning 0.522-acre lakeshore estate in the prestigious Carr's Landing area of Lake Country. This renovated residence offers 5,400+ square feet with five bedrooms, an office, and six bathrooms. Upon driving down your heated driveway, you are immediately greeted with landscaping that includes a highquality greenhouse, substantial hardscaping, and planter beds, taking full use of this expansive lot that spans over half an acre. Upon entering the home, you immediately see the over-height ceilings throughout, emphasizing natural light and the views. The kitchen offers a granite island, a built-in coffee machine, and a coffee/wine bar. The main floor features a lake-view office with a private patio, a master bedroom with a private ensuite, and a full master wing with an expansive walk-in closet, a steam shower that opens to a custom outdoor shower nestled in greenery, a private seating space with gas fireplace and outdoor patio, and a coffee bar. The front patio features extensive BBQ space and pizza oven, sunshades, firepit, and heaters, making the spring and fall both comfortable. Downstairs, there is a massive recreational room with a full bar area and easy access to the lake. There are two additional bedrooms downstairs, serviced by two full bathrooms. The full gym finishes off the basement. Upstairs over the garage, there is also a private one-bedroom suite area with its ow...