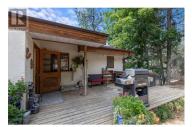

11+ acre lakeview property in the prestigious Carr's Landing area of Lake Country. 2200+ sq.ft. residence offers 4 bedrooms and 3 bathrooms across two levels of living space, including the in-law suite with a separate entrance and 2 bedrooms, 1 bathroom (currently tenanted, month to month). Lots of significant upgrades, including Furnace & AC in 2022, 2020 roof, 2020 hot water tank, newer appliances, and more. Upon entering the home, you are greeted with overheight ceilings and views facing west towards Okanagan Lake. The kitchen offers an island, and stainless steel appliances. Master on the main floor with a private ensuite, and an additional bedroom on the other side of the home serviced by another full bathroom. There is a large deck space with an awning, perfect to enjoy the Okanagan summers and sunsets ahead. The in-law suite is great for family, guests, or a mortgage helper space. The space could be self-contained with a separate entrance. The land is what this property is about, with 11.04 acres of land with tons of parking, garden space (incl. raised gardens), fenced paddock/pastured areas, full beachvolleyball court (could be a perfect workshop space?), and additional outbuildings for storage. There is even a fully serviced RV pad with water, power, and septic. You are just 5 minutes drive from the new O'Rouke Family Estate Vineyard, set to be one of North America...