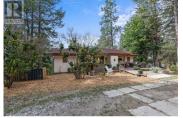

11+ acre lakeview property in the prestigious Carr's Landing area of Lake Country. 2200+ sq.ft. residence offers 4 bedrooms and 3 bathrooms across two levels of living space, including the in-law suite with a separate entrance and 2 bedrooms, 1 bathroom (currently tenanted, month to month). Lots of significant upgrades, including Furnace & AC in 2022, 2020 roof, 2020 hot water tank, newer appliances, and more. Upon entering the home, you are greeted with overheight ceilings and views facing west towards Okanagan Lake. The kitchen offers an island, and stainless steel appliances. Master on the main floor with a private ensuite, and an additional bedroom on the other side of the home serviced by another full bathroom. There is a large deck space with an awning, perfect to enjoy the Okanagan summers and sunsets ahead. The in-law suite is great for family, guests, or a mortgage helper space. The space could be self-contained with a separate entrance. The land is what this property is about, with 11.04 acres of land with tons of parking, garden space (incl. raised gardens), fenced paddock/pastured areas, full beachvolleyball court (could be a perfect workshop space?), and additional outbuildings for storage. There is even a fully serviced RV pad with water, power, and septic. You are just 5 minutes drive from the new O'Rouke Family Estate Vineyard, set to be one of North America...