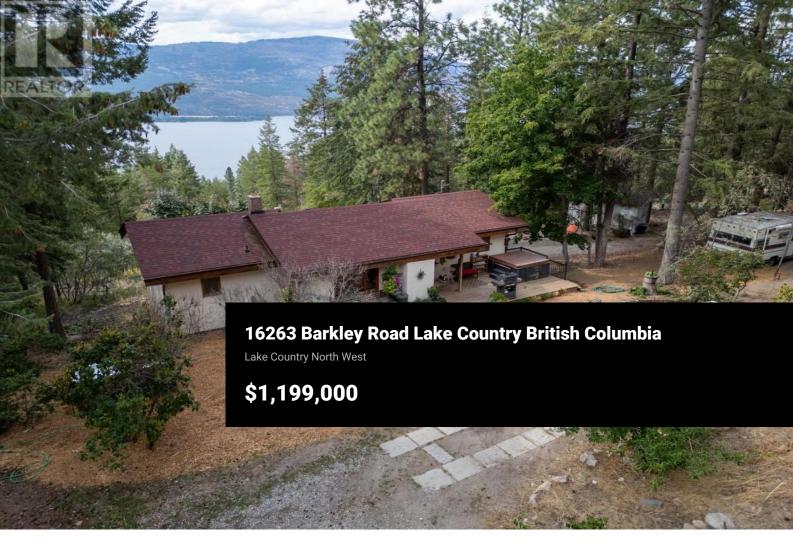

11+ acre lakeview property in the prestigious Carr's Landing area of Lake Country. 2200+ sq.ft. residence offers 4 bedrooms and 3 bathrooms across two levels of living space, including the in-law suite with a separate entrance and 2 bedrooms, 1 bathroom (currently tenanted, month to month). Lots of significant upgrades, including Furnace & AC in 2022, 2020 roof, 2020 hot water tank, newer appliances, and more. Upon entering the home, you are greeted with overheight ceilings and views facing west towards Okanagan Lake. The kitchen offers an island, and stainless steel appliances. Master on the main floor with a private ensuite, and an additional bedroom on the other side of the home serviced by another full bathroom. There is a large deck space with an awning, perfect to enjoy the Okanagan summers and sunsets ahead. The in-law suite is great for family, guests, or a mortgage helper space. The space could be self-contained with a separate entrance. The land is what this property is about, with 11.04 acres of land with tons of parking, garden space (incl. raised gardens), fenced paddock/pastured areas, full beachvolleyball court (could be a perfect workshop space?), and additional outbuildings for storage. There is even a fully serviced RV pad with water, power, and septic. You are just 5 minutes drive from the new O'Rouke Family Estate Vineyard, set to be one of North America...