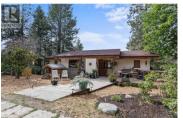

11+ acre lakeview property in the prestigious Carr's Landing area of Lake Country. 2200+ sq.ft. residence offers 4 bedrooms and 3 bathrooms across two levels of living space, including the in-law suite with a separate entrance and 2 bedrooms, 1 bathroom (currently tenanted, month to month). Lots of significant upgrades, including Furnace & AC in 2022, 2020 roof, 2020 hot water tank, newer appliances, and more. Upon entering the home, you are greeted with overheight ceilings and views facing west towards Okanagan Lake. The kitchen offers an island, and stainless steel appliances. Master on the main floor with a private ensuite, and an additional bedroom on the other side of the home serviced by another full bathroom. There is a large deck space with an awning, perfect to enjoy the Okanagan summers and sunsets ahead. The in-law suite is great for family, guests, or a mortgage helper space. The space could be self-contained with a separate entrance. The land is what this property is about, with 11.04 acres of land with tons of parking, garden space (incl. raised gardens), fenced paddock/pastured areas, full beachvolleyball court (could be a perfect workshop space?), and additional outbuildings for storage. There is even a fully serviced RV pad with water, power, and septic. You are just 5 minutes drive from the new O'Rouke Family Estate Vineyard, set to be one of North America...