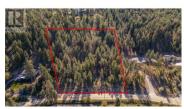

RARE OFFERING..... Premier 2.57 Acre Okanagan Lakeview Estate Property on desirable Commonage Road in Lake Country. Build your dream home on this private acreage with no timeframe to build and you can bring your own builder, or a great property to buy and hold as unobstructed panoramic lakeview acreages with westerly sunset exposures over Okanagan Lake are hard to find. This fantastic acreage has unbeatable views overlooking Jealous Fruits cherry orchard out to Okanagan Lake with a great buildable area mid-lot similar to the neighboring property to the south. RR2 zoning allows for options, build your dream home with or without a suite or build a accessory building with suite(Carriage House), B&B, or run a home based business. Commonage Road has many estate type acreages for the most distinguished of owners. Location is everything, and this property ticks all the boxes, only 10 minutes to HWY 97, a world-class new O'Rourke Family Estate Winery within walking distance in one direction or 50th Parallel Estate Winery/BLOCK ONE Restaurant in the other direction, close to beaches and parks, shopping, restaurants, schools, as well as the comfort of having a fire department 1 minute away on Commonage Road. This Dream Property can become a Reality for you. Contact your agent today as properties like this one don't become available often. Build your Dreams here and enjoy this v...