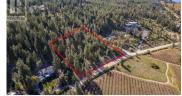

RARE OFFERING..... Premier 2.57 Acre Okanagan Lakeview Estate Property on desirable Commonage Road in Lake Country. Build your dream home on this private acreage with no timeframe to build and you can bring your own builder, or a great property to buy and hold as unobstructed panoramic lakeview acreages with westerly sunset exposures over Okanagan Lake are hard to find. This fantastic acreage has unbeatable views overlooking Jealous Fruits cherry orchard out to Okanagan Lake with a great buildable area mid-lot similar to the neighboring property to the south. RR2 zoning allows for options, build your dream home with or without a suite or build a accessory building with suite(Carriage House), B&B, or run a home based business. Commonage Road has many estate type acreages for the most distinguished of owners. Location is everything, and this property ticks all the boxes, only 10 minutes to HWY 97, a world-class new O'Rourke Family Estate Winery within walking distance in one direction or 50th Parallel Estate Winery/BLOCK ONE Restaurant in the other direction, close to beaches and parks, shopping, restaurants, schools, as well as the comfort of having a fire department 1 minute away on Commonage Road. This Dream Property can become a Reality for you. Contact your agent today as properties like this one don't become available often. Build your Dreams here and enjoy this v...