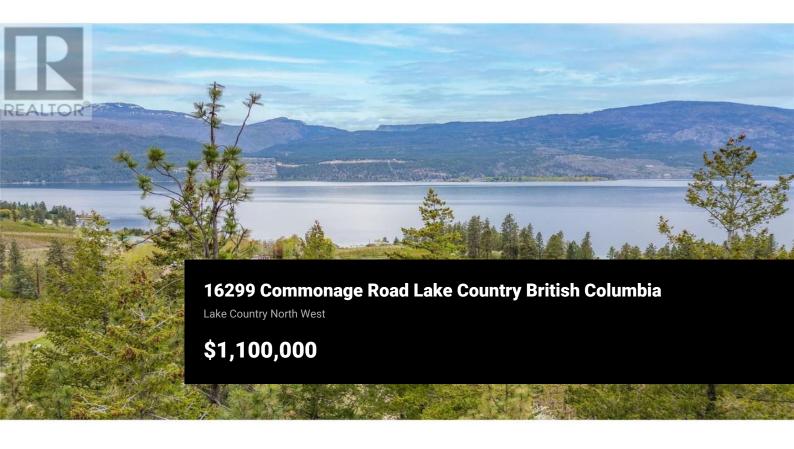

RARE OFFERING..... Premier 2.57 Acre Okanagan Lakeview Estate Property on desirable Commonage Road in Lake Country. Build your dream home on this private acreage with no timeframe to build and you can bring your own builder, or a great property to buy and hold as unobstructed panoramic lakeview acreages with westerly sunset exposures over Okanagan Lake are hard to find. This fantastic acreage has unbeatable views overlooking Jealous Fruits cherry orchard out to Okanagan Lake with a great buildable area mid-lot similar to the neighboring property to the south. RR2 zoning allows for options, build your dream home with or without a suite or build a accessory building with suite(Carriage House), B&B, or run a home based business. Commonage Road has many estate type acreages for the most distinguished of owners. Location is everything, and this property ticks all the boxes, only 10 minutes to HWY 97, a world-class new O'Rourke Family Estate Winery within walking distance in one direction or 50th Parallel Estate Winery/BLOCK ONE Restaurant in the other direction, close to beaches and parks, shopping, restaurants, schools, as well as the comfort of having a fire department 1 minute away on Commonage Road. This Dream Property can become a Reality for you. Contact your agent today as properties like this one don't become available often. Build your Dreams here and enjoy this v...