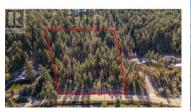

RARE OFFERING..... Premier 2.57 Acre Okanagan Lakeview Estate Property on desirable Commonage Road in Lake Country. Build your dream home on this private acreage with no timeframe to build and you can bring your own builder, or a great property to buy and hold as unobstructed panoramic lakeview acreages with westerly sunset exposures over Okanagan Lake are hard to find. This fantastic acreage has unbeatable views overlooking Jealous Fruits cherry orchard out to Okanagan Lake with a great buildable area mid-lot similar to the neighboring property to the south. RR2 zoning allows for options, build your dream home with or without a suite or build a accessory building with suite(Carriage House), B&B, or run a home based business. Commonage Road has many estate type acreages for the most distinguished of owners. Location is everything, and this property ticks all the boxes, only 10 minutes to HWY 97, a world-class new O'Rourke Family Estate Winery within walking distance in one direction or 50th Parallel Estate Winery/BLOCK ONE Restaurant in the other direction, close to beaches and parks, shopping, restaurants, schools, as well as the comfort of having a fire department 1 minute away on Commonage Road. This Dream Property can become a Reality for you. Contact your agent today or view www.16299Commonage.info for more information. Build your Dream Home here and enjoy this view fr...