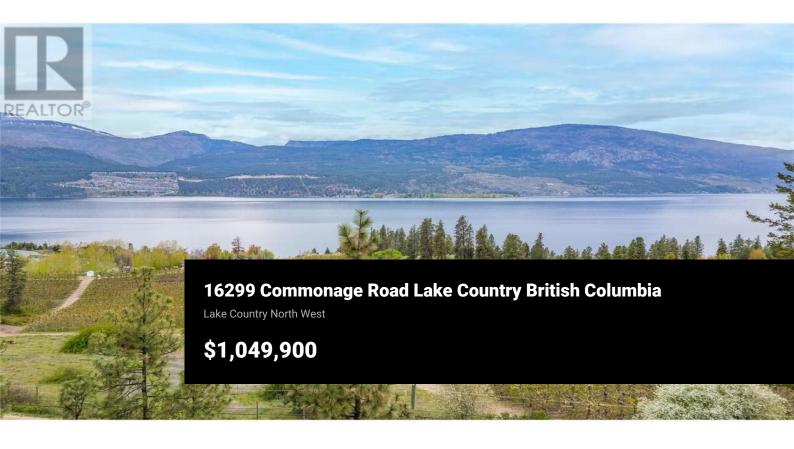

RARE OFFERING..... Premier 2.57 Acre Okanagan Lakeview Estate Property on desirable Commonage Road in Lake Country. Build your dream home on this private acreage with no timeframe to build and you can bring your own builder, or a great property to buy and hold as unobstructed panoramic lakeview acreages with westerly sunset exposures over Okanagan Lake are hard to find. This fantastic acreage has unbeatable views overlooking Jealous Fruits cherry orchard out to Okanagan Lake with a great buildable area mid-lot similar to the neighboring property to the south. RR2 zoning allows for options, build your dream home with or without a suite or build a accessory building with suite(Carriage House), B&B, or run a home based business. Commonage Road has many estate type acreages for the most distinguished of owners. Location is everything, and this property ticks all the boxes, only 10 minutes to HWY 97, a world-class new O'Rourke Family Estate Winery within walking distance in one direction or 50th Parallel Estate Winery/BLOCK ONE Restaurant in the other direction, close to beaches and parks, shopping, restaurants, schools, as well as the comfort of having a fire department 1 minute away on Commonage Road. This Dream Property can become a Reality for you. Contact your agent today or view www.16299Commonage.info for more information. Build your Dream Home here and enjoy this view fr...