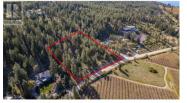

RARE OFFERING..... Premier 2.57 Acre Okanagan Lakeview Estate Property on desirable Commonage Road in Lake Country. Build your dream home on this private acreage with no timeframe to build and you can bring your own builder, or a great property to buy and hold as unobstructed panoramic lakeview acreages with westerly sunset exposures over Okanagan Lake are hard to find. This fantastic acreage has unbeatable views overlooking Jealous Fruits cherry orchard out to Okanagan Lake with a great buildable area mid-lot similar to the neighboring property to the south. RR2 zoning allows for options, build your dream home with or without a suite or build a accessory building with suite(Carriage House), B&B, or run a home based business. Commonage Road has many estate type acreages for the most distinguished of owners. Location is everything, and this property ticks all the boxes, only 10 minutes to HWY 97, a world-class new O'Rourke Family Estate Winery within walking distance in one direction or 50th Parallel Estate Winery/BLOCK ONE Restaurant in the other direction, close to beaches and parks, shopping, restaurants, schools, as well as the comfort of having a fire department 1 minute away on Commonage Road. This Dream Property can become a Reality for you. Contact your agent today or view www.16299Commonage.info for more information. Build your Dream Home here and enjoy this view fr...