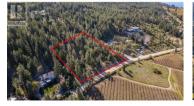

RARE OFFERING..... Premier 2.57 Acre Okanagan Lakeview Estate Property on desirable Commonage Road in Lake Country. Build your dream home on this private acreage with no timeframe to build and you can bring your own builder, or a great property to buy and hold as unobstructed panoramic lakeview acreages with westerly sunset exposures over Okanagan Lake are hard to find. This fantastic acreage has unbeatable views overlooking Jealous Fruits cherry orchard out to Okanagan Lake with a great buildable area mid-lot similar to the neighboring property to the south. RR2 zoning allows for options, build your dream home with or without a suite or build a accessory building with suite(Carriage House), B&B, or run a home based business. Commonage Road has many estate type acreages for the most distinguished of owners. Location is everything, and this property ticks all the boxes, only 10 minutes to HWY 97, a world-class new O'Rourke Family Estate Winery within walking distance in one direction or 50th Parallel Estate Winery/BLOCK ONE Restaurant in the other direction, close to beaches and parks, shopping, restaurants, schools, as well as the comfort of having a fire department 1 minute away on Commonage Road. This Dream Property can become a Reality for you. Build your Estate Dream Home here and enjoy this Okanagan Lakeview from the privacy of your deck or patio on this fantastic acre...