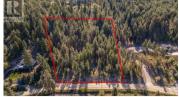

RARE OFFERING..... Premier 2.57 Acre Okanagan Lakeview Estate Property on desirable Commonage Road in Lake Country. Build your dream home on this private acreage with no timeframe to build and you can bring your own builder, or a great property to buy and hold as unobstructed panoramic lakeview acreages with westerly sunset exposures over Okanagan Lake are hard to find. This fantastic acreage has unbeatable views overlooking Jealous Fruits cherry orchard out to Okanagan Lake with a great buildable area mid-lot similar to the neighboring property to the south. RR2 zoning allows for options, build your dream home with or without a suite or build a accessory building with suite(Carriage House), B&B, or run a home based business. Commonage Road has many estate type acreages for the most distinguished of owners. Location is everything, and this property ticks all the boxes, only 10 minutes to HWY 97, a world-class new O'Rourke Family Estate Winery within walking distance in one direction or 50th Parallel Estate Winery/BLOCK ONE Restaurant in the other direction, close to beaches and parks, shopping, restaurants, schools, as well as the comfort of having a fire department 1 minute away on Commonage Road. This Dream Property can become a Reality for you. Build your Estate Dream Home here and enjoy this Okanagan Lakeview from the privacy of your deck or patio on this fantastic acre...