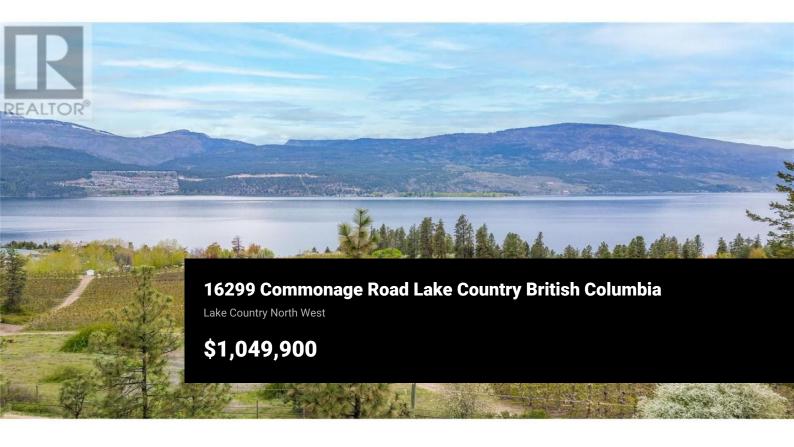

RARE OFFERING..... Premier 2.57 Acre Okanagan Lakeview Estate Property on desirable Commonage Road in Lake Country. Build your dream home on this private acreage with no timeframe to build and you can bring your own builder, or a great property to buy and hold as unobstructed panoramic lakeview acreages with westerly sunset exposures over Okanagan Lake are hard to find. This fantastic acreage has unbeatable views overlooking Jealous Fruits cherry orchard out to Okanagan Lake with a great buildable area mid-lot similar to the neighboring property to the south. RR2 zoning allows for options, build your dream home with or without a suite or build a accessory building with suite(Carriage House), B&B, or run a home based business. Commonage Road has many estate type acreages for the most distinguished of owners. Location is everything, and this property ticks all the boxes, only 10 minutes to HWY 97, a world-class new O'Rourke Family Estate Winery within walking distance in one direction or 50th Parallel Estate Winery/BLOCK ONE Restaurant in the other direction, close to beaches and parks, shopping, restaurants, schools, as well as the comfort of having a fire department 1 minute away on Commonage Road. This Dream Property can become a Reality for you. Build your Estate Dream Home here and enjoy this Okanagan Lakeview from the privacy of your deck or patio on this fantastic acre...