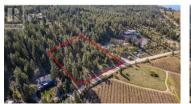

## Lake Country North West \$988,000

RARE OFFERING..... Premier 2.57 Acre Okanagan Lakeview Estate Property on desirable Commonage Road in Lake Country. Build your dream home on this private acreage with no timeframe to build and you can bring your own builder, or a great property to buy and hold as unobstructed panoramic lakeview acreages with westerly sunset exposures over Okanagan Lake are hard to find. This fantastic acreage has unbeatable views overlooking Jealous Fruits cherry orchard out to Okanagan Lake with a great buildable area mid-lot similar to the neighboring property to the south. RR2 zoning allows for options, build your dream home with or without a suite or build a accessory building with suite(Carriage House), B&B, or run a home based business. Commonage Road has many estate type acreages for the most distinguished of owners. Location is everything, and this property ticks all the boxes, only 10 minutes to HWY 97, a world-class new O'Rourke Family Estate Winery within walking distance in one direction or 50th Parallel Estate Winery/BLOCK ONE Restaurant in the other direction, close to beaches and parks, shopping, restaurants, schools, as well as the comfort of having a fire department 1 minute away on Commonage Road. This Dream Property can become a Reality for you. Build your Estate Dream Home here and enjoy this Okanagan Lakeview from the privacy of your deck or patio on this fantastic acrea...