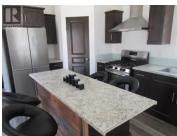

Enjoy the Sweetlife in this open concept Park Model! The high ceilings combined with lots of windows make this home feel spacious and inviting. Entertain in style in your large living area with mountain views. The kitchen features an island and pantry that gives you extra storage. Across the street is the new restaurant, ""Thyme at Ellison" for your dining pleasure along with the outdoor pool, hot tub, coin laundry and playground for the younger visitors.