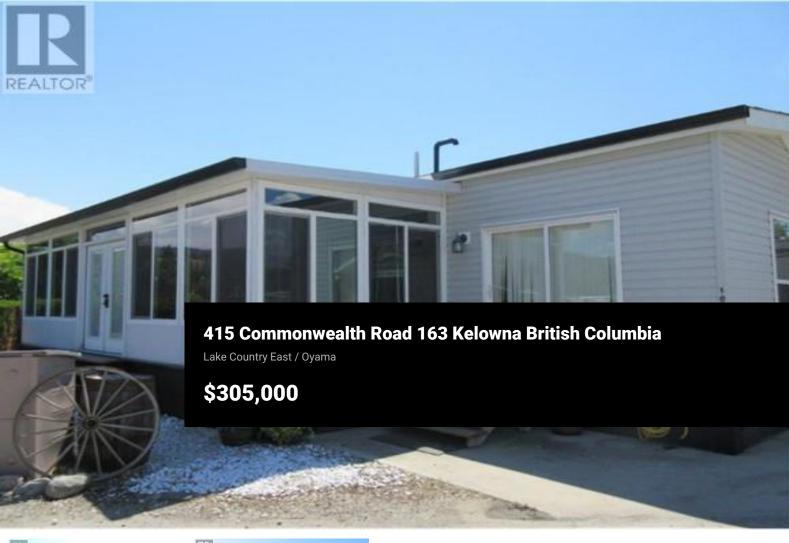

Enjoy the Sweetlife in this open concept Park Model! The high ceilings combined with lots of windows make this home feel spacious and inviting. Entertain in style in your large living area with mountain views. The kitchen features an island and pantry that gives you extra storage. Across the street is the new restaurant, ""Thyme at Ellison" for your dining pleasure along with the outdoor pool, hot tub, coin laundry and playground for the younger visitors.

Other amenities within Holiday Park Resort are pools, hot tubs, gym, hair salon, games room, billiards, woodworking shop, pickleball court plus more. Sublease term to 2035 with the option to extend to 2046 for an additional cost. The lease is registered with the Federal Government with the transfer of the Park Model by bill of sale. No Property Transfer Tax. Long and short term rentals allowed. The 2025 Maintenance Fee is \$5457 which includes security, water, sewer, use of the amenities, maintenance of the common areas and roads, snow removal and garbage disposal area. Maintenance Fees are due and payable in January of every year. Measurements are approximate. (id:6769)