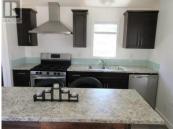

Enjoy the Sweetlife in this open concept Park Model! The high ceilings combined with lots of windows make this home feel spacious and inviting. Entertain in style in your large living area with mountain views. The kitchen features an island and pantry that gives you extra storage. Across the street is the new restaurant, ""Thyme at Ellison" for your dining pleasure along with the outdoor pool, hot tub, coin laundry and playground for the younger visitors.