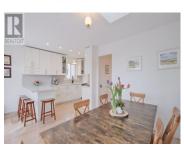

## 163 ROGERS Crescent Penticton British Columbia Wiltse/Valleyview \$1,150,000

R

Located in the highly desirable Wiltse neighborhood on a quiet, family friendly street, this fully renovated 5+ bedroom, 3-bathroom home offers exceptional space, style, and comfort on a large level lot. The light-filled main floor features an open and functional design with a beautifully remodelled kitchen with guartz countertops, plank flooring, and a cozy fireplace set against a stylish feature wall. The spacious dining and kitchen area seamlessly connects to a 400 sq. ft. deck, perfect for entertaining or relaxing while enjoying lake and city views. The main level has three bedrooms, including a generous primary suite with a walk-in closet and ensuite. The ground floor features a spacious and welcoming foyer with direct access to an oversized double door garage and a versatile flex room. The remainder of the level includes a bright and wellappointed two-bedroom suite with a separate side entrance, a large kitchen, a full-sized living room, and private laundry in the four-piece bathroom. Currently approved as a vacation rental, this suite offers excellent flexibility. The fully fenced yard provides ample space for outdoor activities, while the spacious driveway and designated RV parking tick the last box. All measurements approximate, Buyer(s) to verify if important. Click on the PLAY BUTTON above for a 3D interactive photo floor plan. (id:6769)