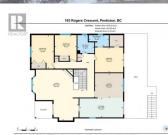

## 163 ROGERS Crescent Penticton British Columbia Wiltse/Valleyview \$1,150,000

R

Located in the highly desirable Wiltse neighborhood on a quiet, family friendly street, this fully renovated 5+ bedroom, 3-bathroom home offers exceptional space, style, and comfort on a large level lot. The light-filled main floor features an open and functional design with a beautifully remodelled kitchen with guartz countertops, plank flooring, and a cozy fireplace set against a stylish feature wall. The spacious dining and kitchen area seamlessly connects to a 400 sq. ft. deck, perfect for entertaining or relaxing while enjoying lake and city views. The main level has three bedrooms, including a generous primary suite with a walk-in closet and ensuite. The ground floor features a spacious and welcoming foyer with direct access to an oversized double door garage and a versatile flex room. The remainder of the level includes a bright and wellappointed two-bedroom suite with a separate side entrance, a large kitchen, a full-sized living room, and private laundry in the four-piece bathroom. Currently approved as a vacation rental, this suite offers excellent flexibility. The fully fenced yard provides ample space for outdoor activities, while the spacious driveway and designated RV parking tick the last box. All measurements approximate, Buyer(s) to verify if important. Click on the PLAY BUTTON above for a 3D interactive photo floor plan. (id:6769)