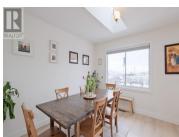

## 163 ROGERS Crescent Penticton British Columbia Wiltse/Valleyview \$1,150,000

R

Located in the highly desirable Wiltse neighborhood on a quiet, family friendly street, this fully renovated 5+ bedroom, 3-bathroom home offers exceptional space, style, and comfort on a large level lot. The light-filled main floor features an open and functional design with a beautifully remodelled kitchen with guartz countertops, plank flooring, and a cozy fireplace set against a stylish feature wall. The spacious dining and kitchen area seamlessly connects to a 400 sq. ft. deck, perfect for entertaining or relaxing while enjoying lake and city views. The main level has three bedrooms, including a generous primary suite with a walk-in closet and ensuite. The ground floor features a spacious and welcoming foyer with direct access to an oversized double door garage and a versatile flex room. The remainder of the level includes a bright and wellappointed two-bedroom suite with a separate side entrance, a large kitchen, a full-sized living room, and private laundry in the four-piece bathroom. Currently approved as a vacation rental, this suite offers excellent flexibility. The fully fenced yard provides ample space for outdoor activities, while the spacious driveway and designated RV parking tick the last box. All measurements approximate, Buyer(s) to verify if important. Click on the PLAY BUTTON above for a 3D interactive photo floor plan. (id:6769)