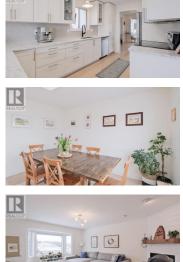

## 163 ROGERS Crescent Penticton British Columbia Wiltse/Valleyview \$1,150,000

R

Located in the highly desirable Wiltse neighborhood on a quiet, family friendly street, this fully renovated 5+ bedroom, 3-bathroom home offers exceptional space, style, and comfort on a large level lot. The light-filled main floor features an open and functional design with a beautifully remodelled kitchen with guartz countertops, plank flooring, and a cozy fireplace set against a stylish feature wall. The spacious dining and kitchen area seamlessly connects to a 400 sq. ft. deck, perfect for entertaining or relaxing while enjoying lake and city views. The main level has three bedrooms, including a generous primary suite with a walk-in closet and ensuite. The ground floor features a spacious and welcoming foyer with direct access to an oversized double door garage and a versatile flex room. The remainder of the level includes a bright and wellappointed two-bedroom suite with a separate side entrance, a large kitchen, a full-sized living room, and private laundry in the four-piece bathroom. Currently approved as a vacation rental, this suite offers excellent flexibility. The fully fenced yard provides ample space for outdoor activities, while the spacious driveway and designated RV parking tick the last box. All measurements approximate, Buyer(s) to verify if important. Click on the PLAY BUTTON above for a 3D interactive photo floor plan. (id:6769)