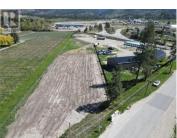

**1631 Maple Street Okanagan Falls British Columbia** Okanagan Falls

\$499,000

1.7-acre SH2-zoned property is ideally situated between vineyards on one side and light industrial areas on the other. Offers an excellent opportunity for those looking to build a home and shop with a large private yard and growing potential. Located on a bench above Okanagan Falls near the 201, which is the bush road running all the way to Kelowna - this location is ideal for outdoor enthusiasts with abundant fishing, hunting, and exploration opportunities nearby. Sewer and water connections along Maple Street ensure convenient utility hookups. The size of this lot provides ample room to spread out comfortably without overwhelming maintenance demands. Perfect for enjoying space without the hassle. (id:6769)