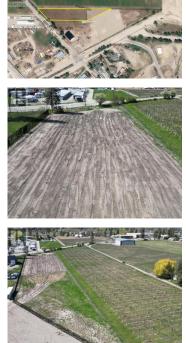

**1631 Maple Street Okanagan Falls British Columbia** Okanagan Falls

\$499,000

1.7-acre SH2-zoned property is ideally situated between vineyards on one side and light industrial areas on the other. Offers an excellent opportunity for those looking to build a home and shop with a large private yard and growing potential. Located on a bench above Okanagan Falls near the 201, which is the bush road running all the way to Kelowna - this location is ideal for outdoor enthusiasts with abundant fishing, hunting, and exploration opportunities nearby. Sewer and water connections along Maple Street ensure convenient utility hookups. The size of this lot provides ample room to spread out comfortably without overwhelming maintenance demands. Perfect for enjoying space without the hassle. (id:6769)