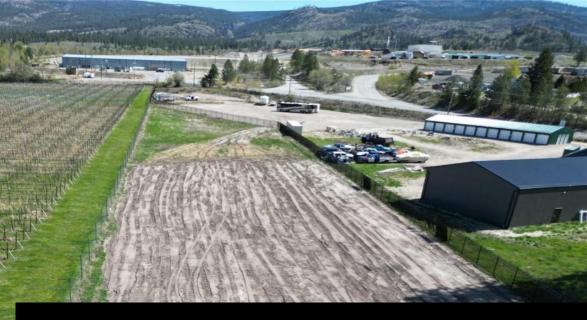

**1631 Maple Street Okanagan Falls British Columbia** Okanagan Falls

\$499,000

1.7-acre SH2-zoned property is ideally situated between vineyards on one side and light industrial areas on the other. Offers an excellent opportunity for those looking to build a home and shop with a large private yard and growing potential. Located on a bench above Okanagan Falls near the 201, which is the bush road running all the way to Kelowna - this location is ideal for outdoor enthusiasts with abundant fishing, hunting, and exploration opportunities nearby. Sewer and water connections along Maple Street ensure convenient utility hookups. The size of this lot provides ample room to spread out comfortably without overwhelming maintenance demands. Perfect for enjoying space without the hassle. (id:6769)