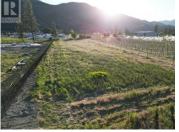

1.7-acre SH2-zoned property is ideally situated between vineyards on one side and light industrial areas on the other. Offers an excellent opportunity for those looking to build a home and shop with a large private yard and growing potential. Located on a bench above Okanagan Falls near the 201, which is the bush road running all the way to Kelowna - this location is ideal for outdoor enthusiasts with abundant fishing, hunting, and exploration opportunities nearby. Sewer and water connections along Maple Street ensure convenient utility hookups. The size of this lot provides ample room to spread out comfortably without overwhelming maintenance demands. Perfect for enjoying space without the hassle. Taxes TBD (id:6769)