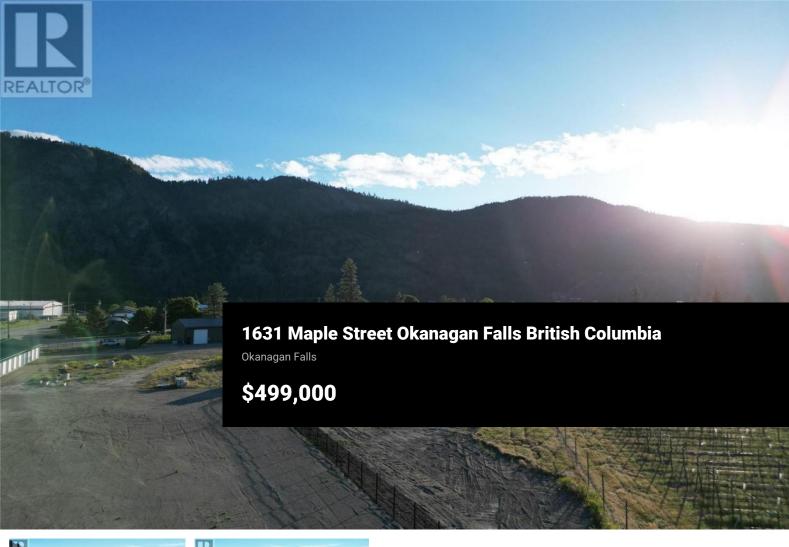

1.7-acre SH2-zoned property is ideally situated between vineyards on one side and light industrial areas on the other. Offers an excellent opportunity for those looking to build a home and shop with a large private yard and growing potential. Located on a bench above Okanagan Falls near the 201, which is the bush road running all the way to Kelowna - this location is ideal for outdoor enthusiasts with abundant fishing, hunting, and exploration opportunities nearby. Sewer and water connections along Maple Street ensure convenient utility hookups. The size of this lot provides ample room to spread out comfortably without overwhelming maintenance demands. Perfect for enjoying space without the hassle. Taxes TBD (id:6769)