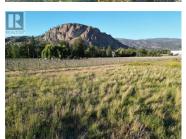

1.7-acre SH2-zoned property is ideally situated between vineyards on one side and light industrial areas on the other. Offers an excellent opportunity for those looking to build a home and shop with a large private yard and growing potential. Located on a bench above Okanagan Falls near the 201, which is the bush road running all the way to Kelowna - this location is ideal for outdoor enthusiasts with abundant fishing, hunting, and exploration opportunities nearby. Sewer and water connections along Maple Street ensure convenient utility hookups. The size of this lot provides ample room to spread out comfortably without overwhelming maintenance demands. Perfect for enjoying space without the hassle. Taxes TBD (id:6769)