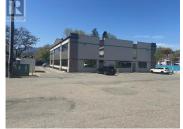

Exceptional rare opportunity to acquire a fully tenanted 15,200 sq. ft 2 story Professional Office Building and an additional parking lot in the downtown core of Kelowna. This is high-profile location on the corner of Abbott Street and Leon Avenue just across the street from Kelowna's City Park and Okanagan Lake and consists of 2 Lots totaling .44 acre. The properties are zoned UC1 (Downtown Urban Core) under the Zoning Bylaw No 12375 allowing for High-Density Mixed-Use Buildings. (id:6769)