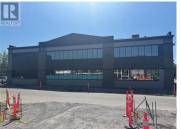

Exceptional rare opportunity to acquire a fully tenanted 15,200 sq. ft 2 story Professional Office Building and an additional parking lot in the downtown core of Kelowna. This is high-profile location on the corner of Abbott Street and Leon Avenue just across the street from Kelowna's City Park and Okanagan Lake and consists of 2 Lots totaling .44 acre. The properties are zoned UC1 (Downtown Urban Core) under the Zoning Bylaw No 12375 allowing for High-Density Mixed-Use Buildings. (id:6769)