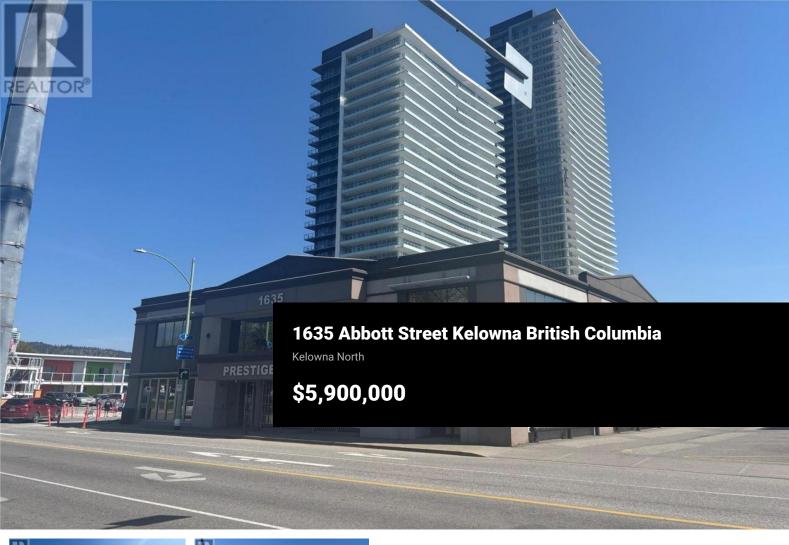

Exceptional rare opportunity to acquire a fully tenanted 15,200 sq. ft 2 story Professional Office Building and an additional parking lot in the downtown core of Kelowna. This is high-profile location on the corner of Abbott Street and Leon Avenue just across the street from Kelowna's City Park and Okanagan Lake and consists of 2 Lots totaling .44 acre. The properties are zoned UC1 (Downtown Urban Core) under the Zoning Bylaw No 12375 allowing for High-Density Mixed-Use Buildings. (id:6769)