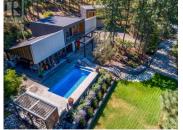

A private, park-like 9.35-acre retreat in the sought-after lakeside community of Carr's Landing. Gated and meticulously maintained, this one-of-a-kind property features a stunning 3-bedroom main home with sleek, modern interior finishing and a European spa-inspired primary ensuite. The architecture blends West Coast, industrial, and contemporary design with expansive windows, curated outdoor spaces, and seamless indoor-outdoor flow. The legal 2-bedroom carriage house above the detached garage offers stylish guest accommodation with a distinct Tofino vibe. Outdoors, enjoy a serene inground pool, intimate garden courtyards, architectural landscaping, and a unique outdoor root/wine cellar -- all designed for lifestyle and entertaining. Whether you're relaxing in the sun, hosting friends, or simply taking in the natural surroundings, this property is a true sanctuary. A rare opportunity to own a legacy estate where privacy, style, and nature converge in one of the Okanagan's most desirable communities. (id:6769)