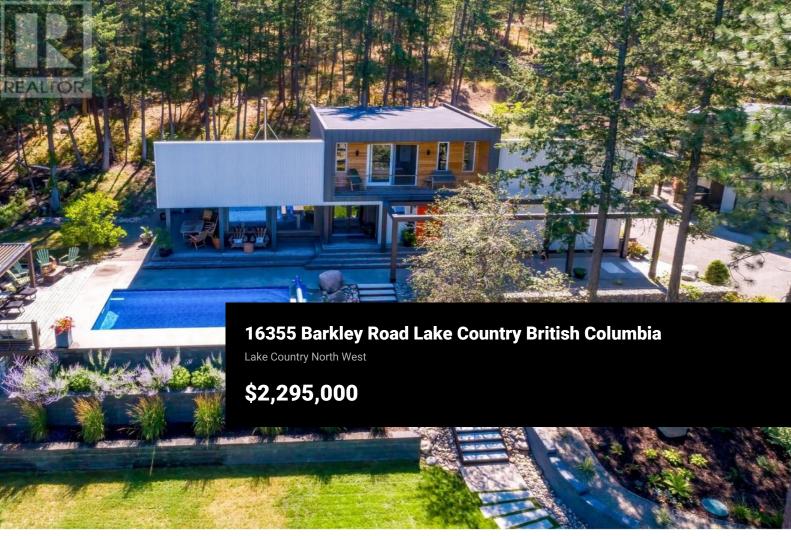

A private, park-like 9.35-acre retreat in the sought-after lakeside community of Carr's Landing. Gated and meticulously maintained, this one-of-a-kind property features a stunning 3-bedroom main home with sleek, modern interior finishing and a European spa-inspired primary ensuite. The architecture blends West Coast, industrial, and contemporary design with expansive windows, curated outdoor spaces, and seamless indoor-outdoor flow. The legal 2-bedroom carriage house above the detached garage offers stylish guest accommodation with a distinct Tofino vibe. Outdoors, enjoy a serene inground pool, intimate garden courtyards, architectural landscaping, and a unique outdoor root/wine cellar -- all designed for lifestyle and entertaining. Whether you're relaxing in the sun, hosting friends, or simply taking in the natural surroundings, this property is a true sanctuary. A rare opportunity to own a legacy estate where privacy, style, and nature converge in one of the Okanagan's most desirable communities. (id:6769)