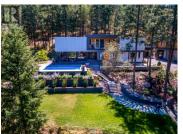

A private, park-like 9.35-acre retreat in the sought-after lakeside community of Carr's Landing. Gated and meticulously maintained, this one-of-a-kind property features a stunning 3-bedroom main home with sleek, modern interior finishing and a European spa-inspired primary ensuite. The architecture blends West Coast, industrial, and contemporary design with expansive windows, curated outdoor spaces, and seamless indoor-outdoor flow. The legal 2-bedroom carriage house above the detached garage offers stylish guest accommodation with a distinct Tofino vibe. Outdoors, enjoy a serene inground pool, intimate garden courtyards, architectural landscaping, and a unique outdoor root/wine cellar -- all designed for lifestyle and entertaining. Whether you're relaxing in the sun, hosting friends, or simply taking in the natural surroundings, this property is a true sanctuary. A rare opportunity to own a legacy estate where privacy, style, and nature converge in one of the Okanagan's most desirable communities. (id:6769)