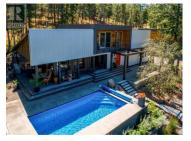

A private, park-like 9.35-acre retreat in the sought-after lakeside community of Carr's Landing. Gated and meticulously maintained, this one-of-a-kind property features a stunning 3-bedroom main home with sleek, modern interior finishing and a European spa-inspired primary ensuite. The architecture blends West Coast, industrial, and contemporary design with expansive windows, curated outdoor spaces, and seamless indoor-outdoor flow. The legal 2-bedroom carriage house above the detached garage offers stylish guest accommodation with a distinct Tofino vibe. Outdoors, enjoy a serene inground pool, intimate garden courtyards, architectural landscaping, and a unique outdoor root/wine cellar -- all designed for lifestyle and entertaining. Whether you're relaxing in the sun, hosting friends, or simply taking in the natural surroundings, this property is a true sanctuary. A rare opportunity to own a legacy estate where privacy, style, and nature converge in one of the Okanagan's most desirable communities. (id:6769)