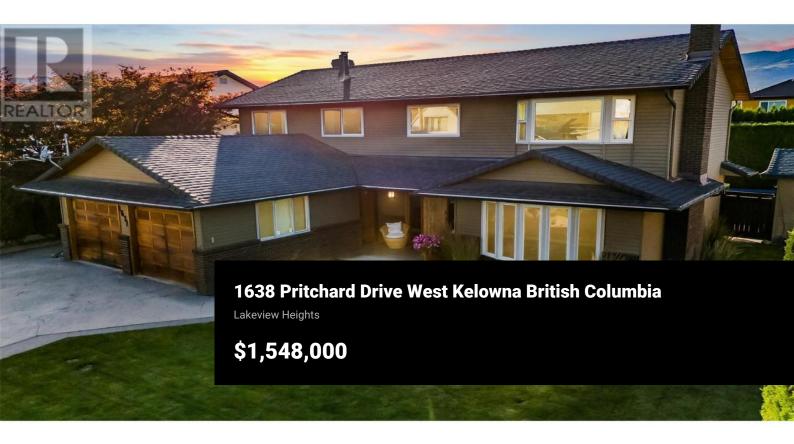

You will truly enjoy this home on Pritchard Drive, a mere steps from Okanagan beaches. Large private lot with 15' cedars and room for your boat or RV. A five-bedroom executive style home is perfect for a vacation residence (only a 4.5hr drive from DT Vancouver) or full-time living. The grand entry leads to two living room areas each with a stone fireplace and a dining room large enough for family gatherings. Pass through the bright kitchen and sliding doors to enjoy the Okanagan sunshine and outdoor pool. Ideal location nestled below Mission Hill Winery, adjacent to Frind Estate Winery, and quick access to golfing and shopping! (id:6769)