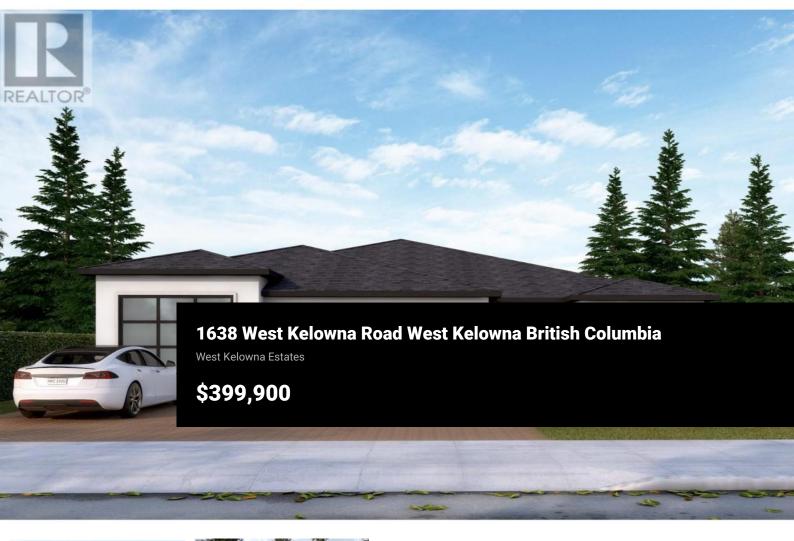

This executive build lot is a fantastic opportunity ideal for a walkout rancher on a private lane backing onto Rose Valley Regional Park and short steps to Rose Valley Elementary School! Build plans available. West Kelowna Estates is an ideal subdivision for families and retirees alike, with proximity to hiking, biking, wineries, schools, transit and all the shopping that both Kelowna & West Kelowna has to offer. The house next door is also available: 1642 West Kelowna Road (id:6769)