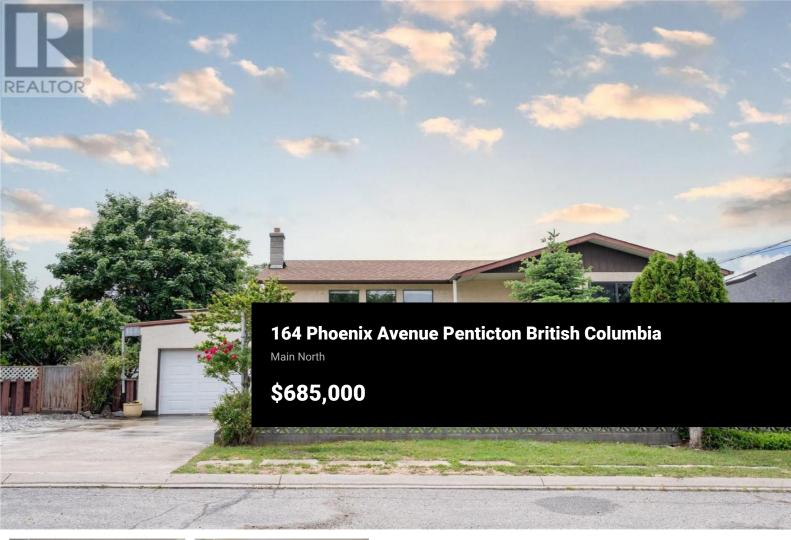

Charming family home in ideal location. Situated in a family-friendly neighborhood between Penticton Plaza and Cherry Lane Mall, this cute and tidy 4-bedroom, 2-bathroom, 2-level split home is perfect for multi-generational living or as an Airbnb suite with a separate entrance. The open kitchen and dining area lead to a covered deck/BBQ area on the second level, offering a great vantage point over the fertile garden and surrounding yard-perfect for avid gardeners. Recent updates include kitchen cabinets, flooring, an upper washroom, fresh paint, and plenty of love. The single-car garage/workshop is ideal for tinkering, with extra parking available just outside the bay door as well as RV parking adjacent. Conveniently located close to everything, this property is easy to show with flexible dates. Call your favorite agent to schedule a viewing today! (id:6769)