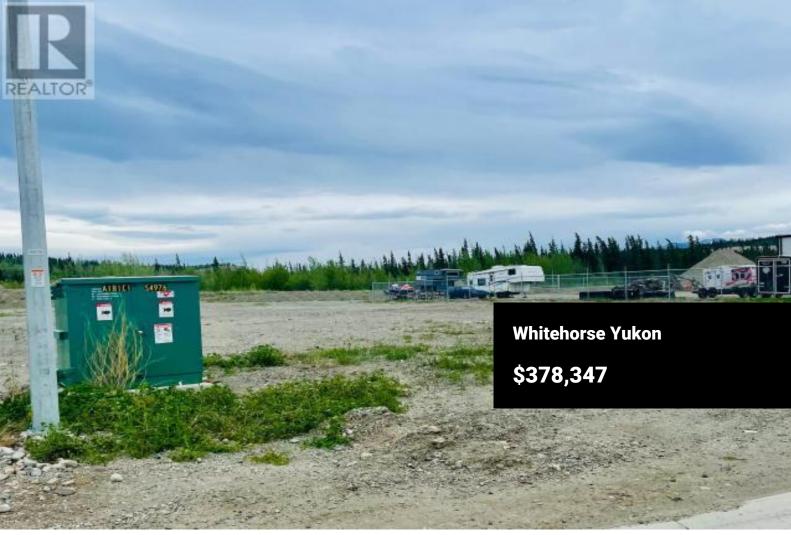

rare opportunity to build your dream enterprise in Whitehorse's most highly sought-after business district. Located close to downtown, this trending subdivision of Marwell is where you want to be. With building season upon us, NOW is YOUR OPPORTUNITY! CALL TODAY! Hammerstone Business Park Lot Details: - Located on Tlingit Street in the Marwell Industrial Area of downtown Whitehorse - Area 0.185 Ha OR 19,913 sft OR 0.457 Acres - 3- phase power transformers to area - Fiber communication - Lot is balance filled, graded, with full services to lot line - Water service is 2" - Sufficient size for commercial sprinkler systems - Tlingit street is upgraded and paved with sidewalk - Zoning is CIM - Mixed Use Commercial/Industrial (id:6769)

Welcome to Whitehorse's developing business park, Hammerstone! Offering a

RE/MAX ACTION REALTY

Phone: (867) 334-3216

W ®

RE/MAX Kelowna 100-1553 Harvey Avenue Kelowna, BC, Canada