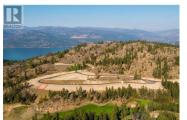

Premium .16 acre lot in Wildsong with breathtaking views of Predator Ridge and Okanagan Lake. The best reason to live at Predator Ridge is the lifestyle. If you're looking for a true lifestyle community in Canada, you won't find another community richer in amenities. This development features 27 exclusive building lots that sold out when initially offered. This lot features 60' of frontage x 115' depth, a perfect lot to build a walkout rancher style home. Wildsong is not a strata community, however it offers weekly landscaping and amenities (\$205 Landscaping + Amenities \$80) that covers landscaping maintenance, road snow removal and recreation. Predator Ridge offers 36 holes of world class golf, walking/hiking/biking trails, tennis/pickleball and minutes from spectacular lakes, wineries and the Kelowna International Airport. Choose from one of the exclusive builders to build your dream home and live the ""Resort Lifestyle" at Predator Ridge to enjoy all the amenities it has to offer. (id:6769)