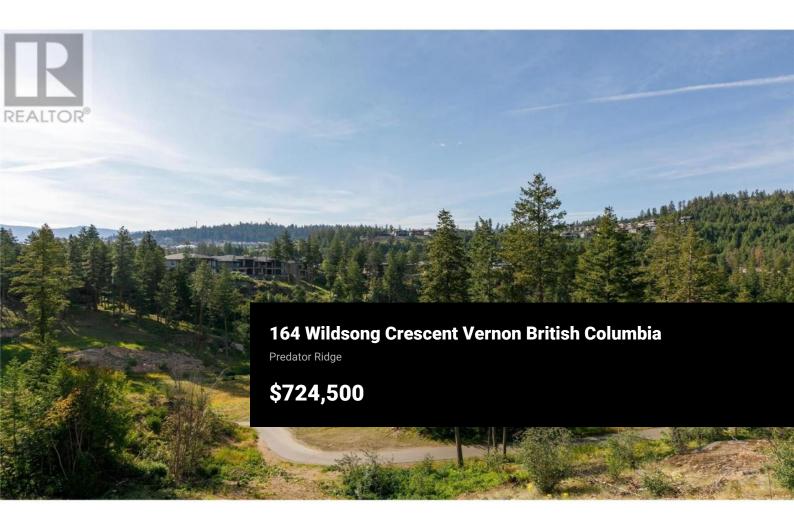

Premium .16 acre lot in Wildsong with breathtaking views of Predator Ridge and Okanagan Lake. The best reason to live at Predator Ridge is the lifestyle. If you're looking for a true lifestyle community in Canada, you won't find another community richer in amenities. This development features 27 exclusive building lots that sold out when initially offered. This lot features 60' of frontage x 115' depth, a perfect lot to build a walkout rancher style home. Wildsong is not a strata community, however it offers weekly landscaping and amenities (\$205 Landscaping + Amenities \$80) that covers landscaping maintenance, road snow removal and recreation. Predator Ridge offers 36 holes of world class golf, walking/hiking/biking trails, tennis/pickleball and minutes from spectacular lakes, wineries and the Kelowna International Airport. Choose from one of the exclusive builders to build your dream home and live the ""Resort Lifestyle" at Predator Ridge to enjoy all the amenities it has to offer. (id:6769)