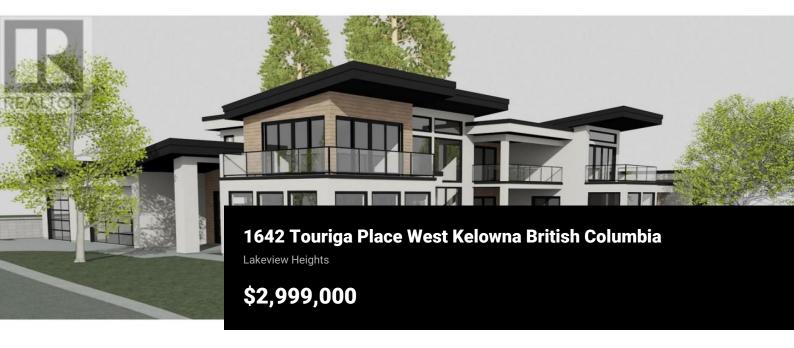

Experience unparalleled craftsmanship and design with this brand-new custom home by the Lenarcic Brothers, a reputable builder of 20+ years in Vineyard Estates. Situated on an oversized 0.37-acre lot in Vineyard Estates and located just minutes from Mission Hill Winery, beaches and all the amenities of downtown West Kelowna, this is a one of a kind lot. Designed to take full advantage of the lake views, this home offers 4,200 sq. ft. of thoughtfully curated living space, blending luxury, comfort, and functionality. The expansive main level is designed for seamless one-level living, with a primary suite that offers a private retreat. The open-concept kitchen, dining, and living areas flow directly into a beautifully designed outdoor courtyard, featuring an inground pool, creating a true indoor-outdoor lifestyle. The upper level features two bedrooms, two bathrooms and a large rec room. The triplecar garage includes an oversized boat bay, providing ample room for recreational vehicles, cars, and storage. For those seeking multi-generational living or rental income potential, an optional 960 sq. ft. carriage house can be added above a separate double garage (this is not included in the listed price), offering a private and self-contained living space. This setup ensures maximum privacy, making it ideal for extended family, guests, or tenants. This custom home can be personaliz...