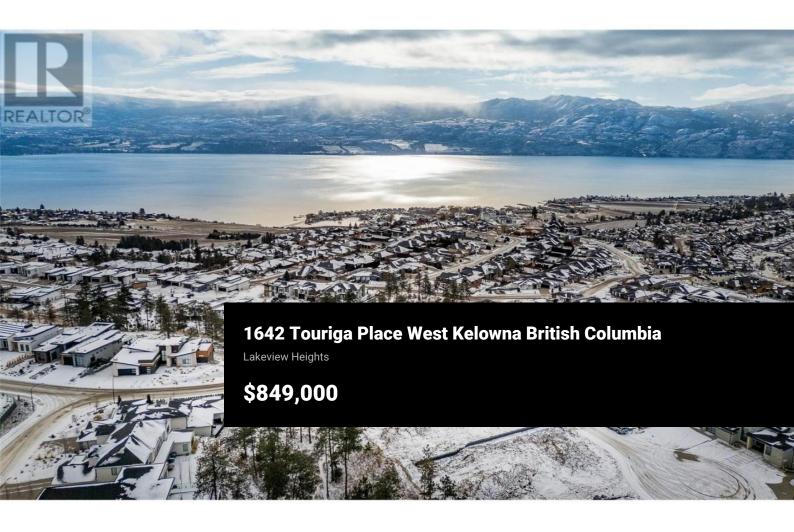

A rare opportunity to secure one of the largest and most desirable lots in the prestigious Vineyard Estates subdivision. At 0.37 acres, this expansive, flat lot offers views of Lake Okanagan and endless possibilities for development. Able to accommodate a luxury custom home, a multi-generational residence, or a 4plex, this property provides the flexibility to create a home that perfectly suits your needs. Located just minutes from Mission Hill Winery, this prime location places you in the heart of West Kelowna's renowned wine country, with Quails' Gate, Mt. Boucherie, and Frind Estate wineries all within easy reach. Enjoy the convenience of being close to stunning beaches, scenic hiking trails, championship golf courses, and all the amenities of downtown West Kelowna, while located in an exclusive and peaceful community. This oversized lot provides more space and privacy than most lots in the area. Custom home plans are available, allowing you to bring your vision to life with a home tailored to your lifestyle; the Lenarcic Brothers have been a reputable custom home builder of 20+ years in Vineyard Estates and can also build the proposed residence (See MLS 10335260) within a period of 8-12 months. Opportunities like this are rare don't miss your chance to build in one of West Kelowna's most sought-after neighborhoods. Contact us today for more details! GST applicable. (id:6...