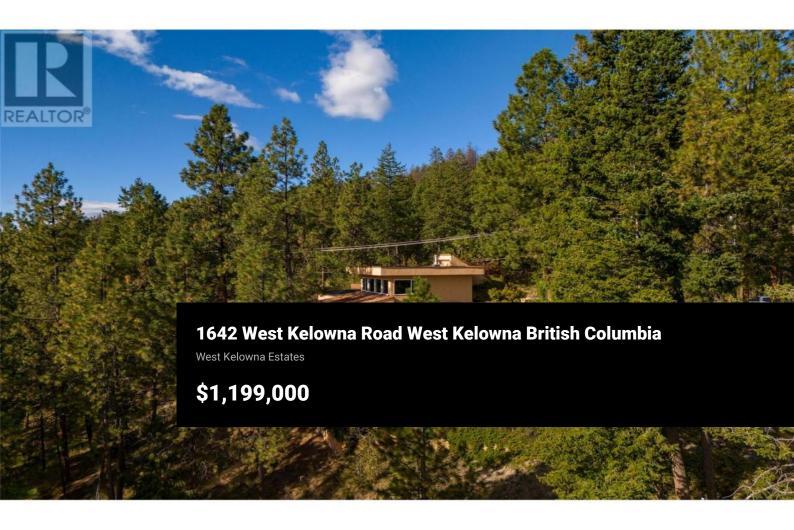

Phone: (250) 878-1555 http://www.martinhomes.ca/

Kelowna Road (id:6769)

Privacy! Don't miss out on this rare gem of an opportunity - with this custombuilt home nestled amongst the trees in Rose Valley on a private lane with ample parking, a legal suite, and so much more! Located in the desirable and popular Rose Valley / West Kelowna Estates, this unique custom-built home sits on a large 0.52-acre lot that affords the utmost privacy and views. The property is situated beside Rose Valley Elementary School and backs onto Rose Valley Regional Park, which offers excellent hiking and biking trails. The home is open and bright, featuring wall-to-wall windows that allow for an abundance of natural light and a serene setting. Some notable features of the house are 6"" concrete floor between the primary and basement areas, a heat pump & radiant hot water heat, a large triple car garage and an additional workshop area, an EV charger, a private courtyard and a self-contained 2 bed / 1.5 bath legal suite that can accommodate long term tenants or short term rentals. This home should not be overlooked for its superb location, privacy, features and price. Residential build lot available right next door at 1638 West