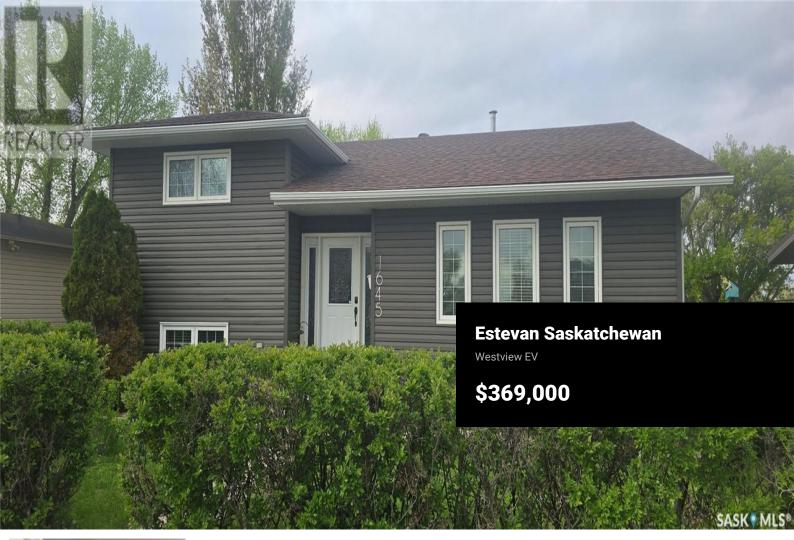

RE/MAX Kelowna 100-1553 Harvey Avenue Kelowna, BC, Canada This home is located across from Westview school. The back of the home has a walk out that leads to the back yard. The rear yard overlooks the valley and has a double finished detached garage. The home looks like new with recently upgraded siding, soffitt, facia, shingles, and windows. You enter the home into the front living area with an entry that leads to the lower levels. The upper level has the kitchen that overlooks the back yard. There is also 3 bedrooms and a full bathroom on this floor. The first floor down has a bedroom, storage room, living room and bathroom. The lowest level is a large finished open bonus area. (id:6769)