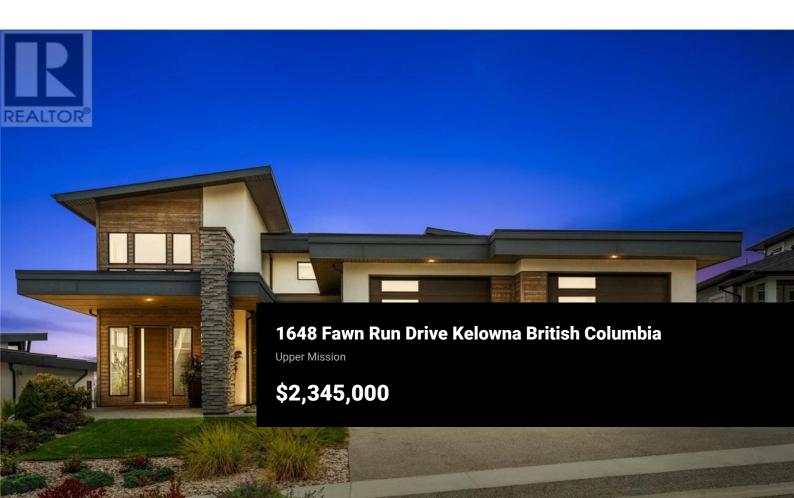

Welcome home to your luxurious custom-built home on a pool-sized, quarteracre lot in one of Kelowna's most sought-after neighborhoods. Thoughtfully designed for both entertaining and everyday living, this home features views of the lake, city, and mountains. The expansive great room, has soaring ceilings and natural light to create an inviting atmosphere. The chef's kitchen is a showstopper, complete with gourmet appliances, an oversized Frigidaire fridge, kitchen island, and butler's pantry. Just off the kitchen, a spacious deck offers the perfect spot for morning coffee or evening gatherings. Each bedroom in this home comes with its own private ensuite! The primary suite is a true retreat, featuring panoramic windows, a spa-inspired ensuite, and a walk-in closet. The fully finished lower level provides another large living area that opens to the backyard. With gas and power roughed in, you're all set to add a hot tub or build your dream pool! For car enthusiasts and outdoor adventurers, the oversized 1,047 sq. ft. garage is a game-changer, with 13.5 ft ceilings, a 240V 60-amp plug, and plenty of space for your RV, boat, tools, and toys. Situated within walking distance to Canyon Falls Middle School, nature trails, and the brand-new Ponds Village, you'll enjoy easy access to Save-On-Foods, Shoppers Drug Mart, restaurants, and other everyday conveniences--no more trips down...