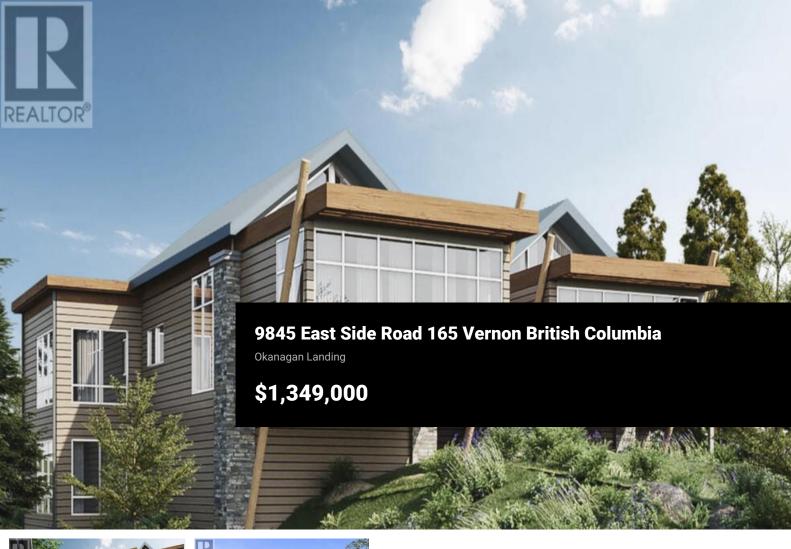

For more information, please click on Brochure button below. Macdonald Communities is introducing a limited collection of Lake View Ridge Homes at The Outback Lakeside Resort, Located 20 minutes from Vernon, BC and tucked into a secluded bay directly south of Ellison Provincial Park. The Outback is a gated waterfront resort community located on 60 acres of preserved woodland with architecturally stunning homes. Residents and guests enjoy 4000 feet of prime Okanagan beachfront adjacent to 240 acres of provincial park, providing unparalleled privacy and seclusion. This Ridge home features 3 spacious bedrooms, three bathrooms, dedicated parking and a chefs kitchen on the open floor plan main level. The Kitchen, dinning and living room have clear southwest views of Okanagan Lake. Some of the other key features include: Breathtaking Lake Views: Enjoy mesmerizing vistas of the shimmering lake from the comfort of every room. Whether it's a vibrant sunrise or a tranquil sunset, every moment is enhanced by the beauty of nature. High-End Appliances: The kitchen is equipped with Fisher and Paykel appliances, elevating your culinary experience to new heights. From gourmet meals to casual snacks, cooking becomes a pleasure in this well-appointed space. Short Term Rentals permitted: As the Outback Lakeside Resort has been exempt from the new British Columbia rules around short term renta...