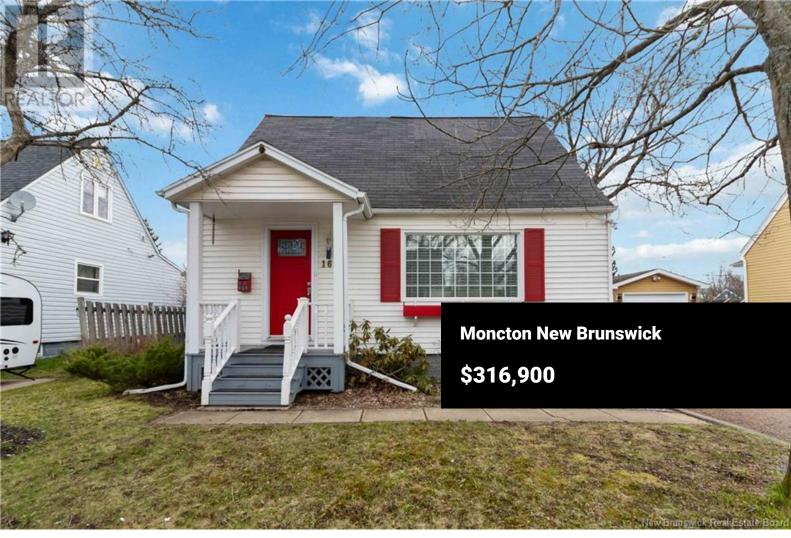

Located just 1.0 km from the city hospital, this well-cared-for storey-and-a-half home offers charm, space, and convenience. Set on a private lot, the backyard is beautifully landscaped with perennials that return each yearperfect for anyone who enjoys low-maintenance gardens. Inside, the main level features a spacious living room, functional kitchen, and the primary bedroom, along with a four-piece bathroom. Youll also appreciate the mostly hardwood floors and vinyl windows throughout. A separate rear entrance offers excellent potential for a future basement apartment. The screened-in covered porch at the back is ideal for relaxing or entertaining. Upstairs, youll find two additional bedrooms. The lower level includes a partially finished family room and generous storage space. Outside, the property includes two storage sheds. Appliances are included. Additional items may be negotiated. (id:6769)