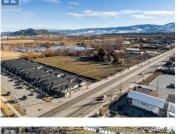

Prime 3.1-Acre Flat Lot - High-Exposure Location in Central Kelowna Exceptional opportunity to lease a rare, level 3.1-acre parcel with direct access off KLO Road. Located in a high-traffic corridor, this centrally located property offers outstanding visibility and accessibility—ideal for a range of commercial or agricultural operations. Zoned A1 (Agriculture), the property supports a variety of permitted uses including greenhouses, nurseries, animal clinics, kennels, stables, farm retail sales, and select home-based businesses. The flat topography and open layout provide maximum flexibility for site planning and development. Park area designated behind this property. This property has access off of KLO Rd. with 252 feet of road frontage. Capitalize on one of Kelowna's few remaining large-acreage lease opportunities in a strategic location. (id:6769)