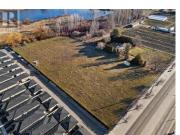

Prime 3.1-Acre Flat Lot - High-Exposure Location in Central Kelowna Exceptional opportunity to lease a rare, level 3.1-acre parcel with direct access off KLO Road. Located in a high-traffic corridor, this centrally located property offers outstanding visibility and accessibility—ideal for a range of commercial or agricultural operations. Zoned A1 (Agriculture), the property supports a variety of permitted uses including greenhouses, nurseries, animal clinics, kennels, stables, farm retail sales, and select home-based businesses. The flat topography and open layout provide maximum flexibility for site planning and development. Park area designated behind this property. This property has access off of KLO Rd. with 252 feet of road frontage. Capitalize on one of Kelowna's few remaining large-acreage lease opportunities in a strategic location. (id:6769)