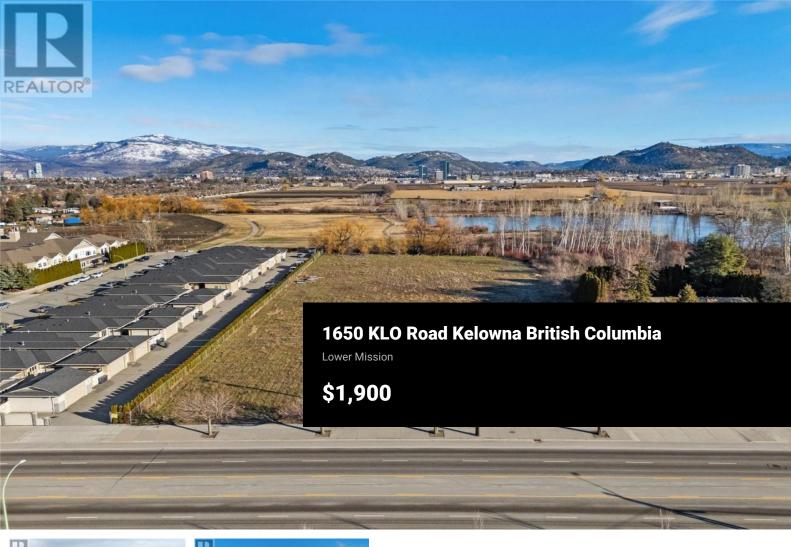

Prime 3.1-Acre Flat Lot - High-Exposure Location in Central Kelowna Exceptional opportunity to lease a rare, level 3.1-acre parcel with direct access off KLO Road. Located in a high-traffic corridor, this centrally located property offers outstanding visibility and accessibility—ideal for a range of commercial or agricultural operations. Zoned A1 (Agriculture), the property supports a variety of permitted uses including greenhouses, nurseries, animal clinics, kennels, stables, farm retail sales, and select home-based businesses. The flat topography and open layout provide maximum flexibility for site planning and development. Park area designated behind this property. This property has access off of KLO Rd. with 252 feet of road frontage. Capitalize on one of Kelowna's few remaining large-acreage lease opportunities in a strategic location. (id:6769)