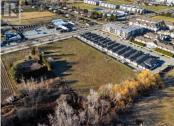

Prime 3.1-Acre Flat Lot - High-Exposure Location in Central Kelowna Exceptional opportunity to lease a rare, level 3.1-acre parcel with direct access off KLO Road. Located in a high-traffic corridor, this centrally located property offers outstanding visibility and accessibility—ideal for a range of commercial or agricultural operations. Zoned A1 (Agriculture), the property supports a variety of permitted uses including greenhouses, nurseries, animal clinics, kennels, stables, farm retail sales, and select home-based businesses. The flat topography and open layout provide maximum flexibility for site planning and development. Park area designated behind this property. This property has access off of KLO Rd. with 252 feet of road frontage. Capitalize on one of Kelowna's few remaining large-acreage lease opportunities in a strategic location. (id:6769)