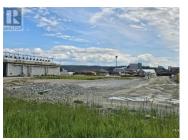

Just under 42 acres of Prime Industrial land located on River Rd. Property has an active rail spur, several tenants and Lots of room for expansion. The Old planer building is 57,834 sq ft that could be converted to whatever you needed. The old Finger Joint plant has 25,400 sq ft and has a tenant that would like to stay. Not often you can find a site in the heart of town thats located right on the main CN Rail East-West line. \* PREC - Personal Real Estate Corporation (id:6769)