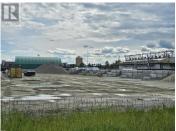

Just under 42 acres of Prime Industrial land located on River Rd. Property has an active rail spur, several tenants and Lots of room for expansion. The Old planer building is 57,834 sq ft that could be converted to whatever you needed. The old Finger Joint plant has 25,400 sq ft and has a tenant that would like to stay. Not often you can find a site in the heart of town thats located right on the main CN Rail East-West line. \* PREC - Personal Real Estate Corporation (id:6769)