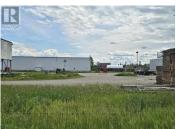

Just under 42 acres of Prime Industrial land located on River Rd. Property has an active rail spur, several tenants and Lots of room for expansion. The Old planer building is 57,834 sq ft that could be converted to whatever you needed. The old Finger Joint plant has 25,400 sq ft and has a tenant that would like to stay. Not often you can find a site in the heart of town thats located right on the main CN Rail East-West line. \* PREC - Personal Real Estate Corporation (id:6769)