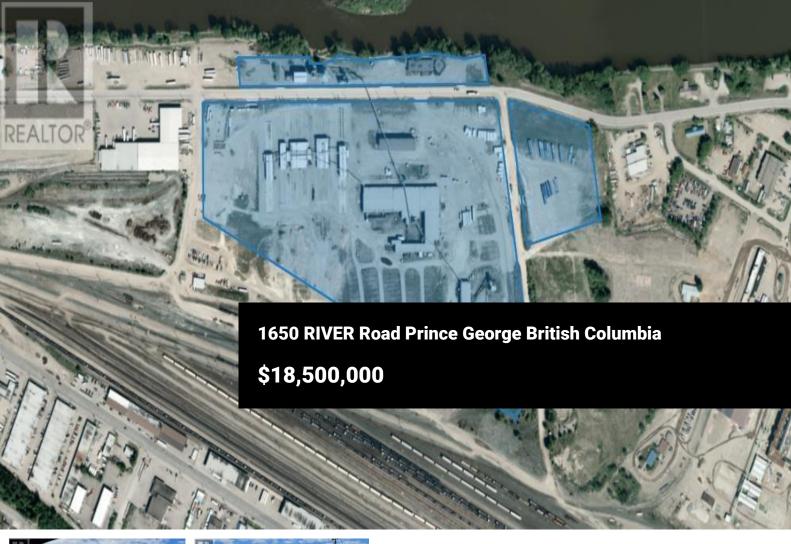

Just under 42 acres of Prime Industrial land located on River Rd. Property has an active rail spur, several tenants and Lots of room for expansion. The Old planer building is 57,834 sq ft that could be converted to whatever you needed. The old Finger Joint plant has 25,400 sq ft and has a tenant that would like to stay. Not often you can find a site in the heart of town thats located right on the main CN Rail East-West line. \* PREC - Personal Real Estate Corporation (id:6769)