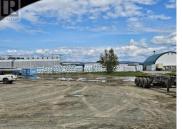

Just under 42 acres of Prime Industrial land located on River Rd. Property has an active rail spur, several tenants and Lots of room for expansion. The Old planer building is 57,834 sq ft that could be converted to whatever you needed. The old Finger Joint plant has 25,400 sq ft and has a tenant that would like to stay. Not often you can find a site in the heart of town thats located right on the main CN Rail East-West line. \* PREC - Personal Real Estate Corporation (id:6769)