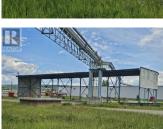

Just under 42 acres of prime industrial land located on River Rd. Property has an active rail spur, several tenants and lots of room for expansion. The old planer building is 57,834 sq ft that could be converted to whatever you needed. The old finger joint plant has 25,400 sq ft and has a tenant that would like to stay. Not often you can find a site in the heart of town that's located right on the main CN Rail East-West line. \* PREC - Personal Real Estate Corporation (id:6769)