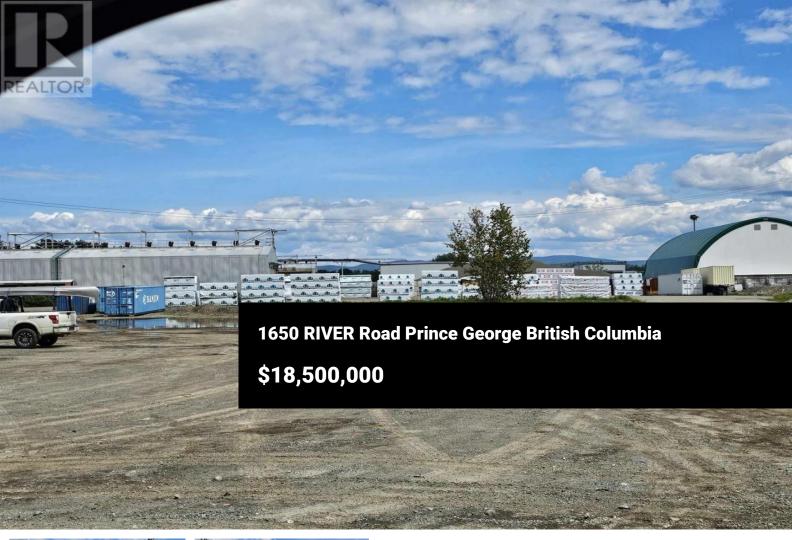

Just under 42 acres of prime industrial land located on River Rd. Property has an active rail spur, several tenants and lots of room for expansion. The old planer building is 57,834 sq ft that could be converted to whatever you needed. The old finger joint plant has 25,400 sq ft and has a tenant that would like to stay. Not often you can find a site in the heart of town that's located right on the main CN Rail East-West line. \* PREC - Personal Real Estate Corporation (id:6769)