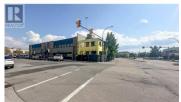

Brand new commercial building for lease at the Gateway to Downtown Kelowna. "The Wedge" is a single tenant, commercial building located at the corner of Water St and Leon Ave. Currently under construction this unique building will offer a total of +/- 4,395 SF including +/-2,448 SF of interior commercial space and +/-1,947 SF of roof top patio. Main floor space includes an inviting entry way, a large open area opening to the 2nd floor and 2 roll-up overhead doors. There is office space on the 2ndfloor and a spectacular roof-top patio with outstanding views of the downtown area. Building has 2 internal staircases and elevator access including to the roof-top patio. Due to the unique location and nature of the building there is no dedicated parking available. Anticipated completion is Fall 2024. (id:6769)