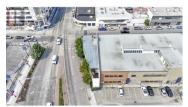

Brand new commercial building for lease at the Gateway to Downtown Kelowna. "The Wedge" is a single tenant, commercial building located at the corner of Water St and Leon Ave. Currently under construction this unique building will offer a total of +/- 4,395 SF including +/-2,448 SF of interior commercial space and +/-1,947 SF of roof top patio. Main floor space includes an inviting entry way, a large open area opening to the 2nd floor and 2 roll-up overhead doors. There is office space on the 2ndfloor and a spectacular roof-top patio with outstanding views of the downtown area. Building has 2 internal staircases and elevator access including to the roof-top patio. Due to the unique location and nature of the building there is no dedicated parking available. Anticipated completion is Fall 2024. (id:6769)