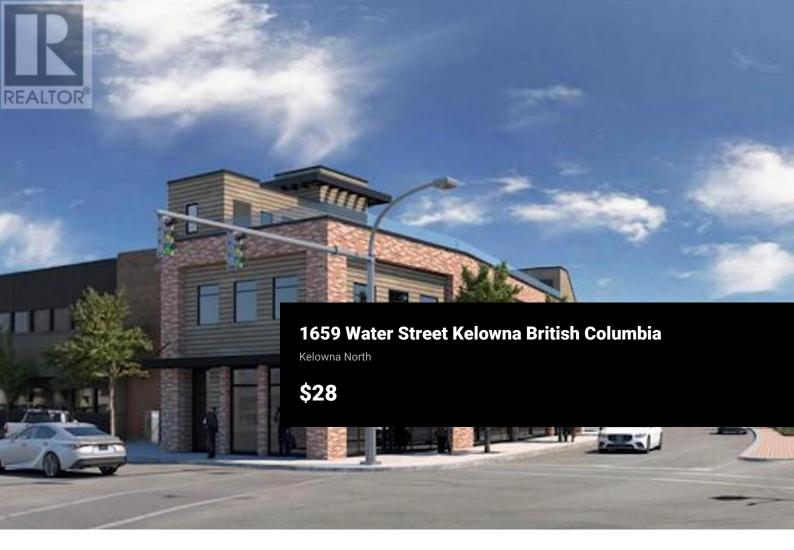

Brand new commercial building for lease at the Gateway to Downtown Kelowna. "The Wedge" is a single tenant, commercial building located at the corner of Water St and Leon Ave. Currently under construction this unique building will offer a total of +/- 4,395 SF including +/-2,448 SF of interior commercial space and +/-1,947 SF of roof top patio. Main floor space includes an inviting entry way, a large open area opening to the 2nd floor and 2 roll-up overhead doors. There is office space on the 2ndfloor and a spectacular roof-top patio with outstanding views of the downtown area. Building has 2 internal staircases and elevator access including to the roof-top patio. Due to the unique location and nature of the building there is no dedicated parking available. Anticipated completion is Fall 2024. (id:6769)