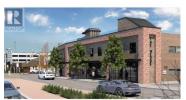

Brand new commercial building for lease at the Gateway to Downtown Kelowna. "The Wedge" is a single tenant, commercial building located at the corner of Water St and Leon Ave. Currently under construction this unique building will offer a total of +/- 4,395 SF including +/-2,448 SF of interior commercial space and +/-1,947 SF of roof top patio. Main floor space includes an inviting entry way, a large open area opening to the 2nd floor and 2 roll-up overhead doors. There is office space on the 2ndfloor and a spectacular roof-top patio with outstanding views of the downtown area. Building has 2 internal staircases and elevator access including to the roof-top patio. Due to the unique location and nature of the building there is no dedicated parking available. Anticipated completion is Fall 2024. (id:6769)