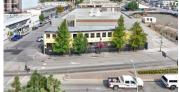

Brand new commercial building for lease at the Gateway to Downtown Kelowna. "The Wedge" is a single tenant, commercial building located at the corner of Water St and Leon Ave. Currently under construction this unique building will offer a total of +/- 4,395 SF including +/-2,448 SF of interior commercial space and +/-1,947 SF of roof top patio. Main floor space includes an inviting entry way, a large open area opening to the 2nd floor and 2 roll-up overhead doors. There is office space on the 2ndfloor and a spectacular roof-top patio with outstanding views of the downtown area. Building has 2 internal staircases and elevator access including to the roof-top patio. Due to the unique location and nature of the building there is no dedicated parking available. Anticipated completion is Fall 2024. (id:6769)