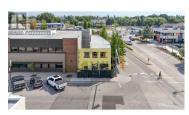

Brand new commercial building for lease at the Gateway to Downtown Kelowna. "The Wedge" is a single tenant, commercial building located at the corner of Water St and Leon Ave. Currently under construction this unique building will offer a total of +/- 4,395 SF including +/-2,448 SF of interior commercial space and +/-1,947 SF of roof top patio. Main floor space includes an inviting entry way, a large open area opening to the 2nd floor and 2 roll-up overhead doors. There is office space on the 2ndfloor and a spectacular roof-top patio with outstanding views of the downtown area. Building has 2 internal staircases and elevator access including to the roof-top patio. Due to the unique location and nature of the building there is no dedicated parking available. Anticipated completion is Fall 2024. (id:6769)