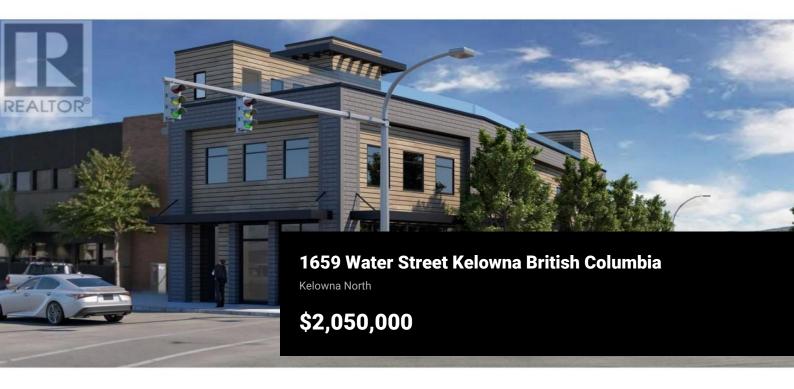

Brand new commercial building for sale at the Gateway to Downtown Kelowna. "The Wedge" is a single tenant, commercial building located at the corner of Water St and Leon Ave. This is an ideal opportunity for an owner-occupier to establish a presence in this growing area of downtown. Currently under construction this unique building will offer a total of +/- 4,395 SF including +/-2,448 SF of interior commercial space and +/-1,947 SF of roof top patio. Main floor space includes an inviting entry way, and a large open area opening to the 2nd floor. There is office space on the 2nd floor and a spectacular roof-top patio with outstanding views of the downtown area. Building has 2 internal staircases and elevator access including to the roof-top patio. Due to the unique location and nature of the building there is no dedicated parking available. Anticipated completion is Fall 2025. (id:6769)