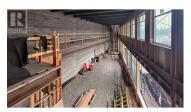

Brand new commercial building for sale at the Gateway to Downtown Kelowna. "The Wedge" is a single tenant, commercial building located at the corner of Water St and Leon Ave. This is an ideal opportunity for an owner-occupier to establish a presence in this growing area of downtown. Currently under construction this unique building will offer a total of +/- 4,395 SF including +/-2,448 SF of interior commercial space and +/-1,947 SF of roof top patio. Main floor space includes an inviting entry way, and a large open area opening to the 2nd floor. There is office space on the 2nd floor and a spectacular roof-top patio with outstanding views of the downtown area. Building has 2 internal staircases and elevator access including to the roof-top patio. Due to the unique location and nature of the building there is no dedicated parking available. Anticipated completion is Fall 2025. (id:6769)