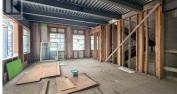

Brand new commercial building for sale at the Gateway to Downtown Kelowna. "The Wedge" is a single tenant, commercial building located at the corner of Water St and Leon Ave. This is an ideal opportunity for an owner-occupier to establish a presence in this growing area of downtown. Currently under construction this unique building will offer a total of +/- 4,395 SF including +/-2,448 SF of interior commercial space and +/-1,947 SF of roof top patio. Main floor space includes an inviting entry way, and a large open area opening to the 2nd floor. There is office space on the 2nd floor and a spectacular roof-top patio with outstanding views of the downtown area. Building has 2 internal staircases and elevator access including to the roof-top patio. Due to the unique location and nature of the building there is no dedicated parking available. Anticipated completion is Fall 2025. (id:6769)