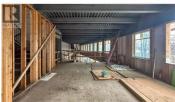

Brand new commercial building for sale at the Gateway to Downtown Kelowna. "The Wedge" is a single tenant, commercial building located at the corner of Water St and Leon Ave. This is an ideal opportunity for an owner-occupier to establish a presence in this growing area of downtown. Currently under construction this unique building will offer a total of +/- 4,395 SF including +/-2,448 SF of interior commercial space and +/-1,947 SF of roof top patio. Main floor space includes an inviting entry way, and a large open area opening to the 2nd floor. There is office space on the 2nd floor and a spectacular roof-top patio with outstanding views of the downtown area. Building has 2 internal staircases and elevator access including to the roof-top patio. Due to the unique location and nature of the building there is no dedicated parking available. Anticipated completion is Fall 2025. (id:6769)