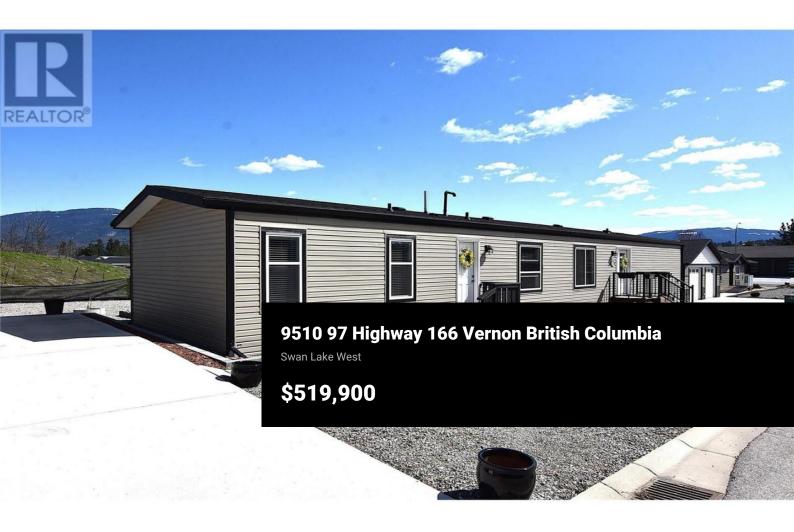

This pristine modular home, built in 2022, offers modern living with an openconcept design that seamlessly combines functionality and style. With 3 bedrooms plus a den, all on one level, this home is perfect for families or those seeking extra space. The chef-inspired kitchen boasts a walk-in pantry, an oversized island with storage and stainless steel appliances, making it as practical as it is beautiful. It flows effortlessly into the spacious dining and living areas, ideal for both everyday living and entertaining. The generously sized primary bedroom accommodates a king-sized bed and furniture, complete with a walk-in closet and a well-appointed ensuite featuring a large tub. The guest bedrooms, located on the opposite side of the home, offer ultimate privacy. Vinyl plank flooring and updated light fixtures enhance the home's contemporary feel. Step through the sliding doors off the living room to the backyard, where you'll find a patio and a charming gazebo--perfect for outdoor gatherings. The expansive lot has just begun to be landscaped, leaving plenty of room for your vision. With ample space for RV parking and a large 16x16 storage shed, this property offers all the space you need for storage and recreation. Conveniently located near amenities, Spallumcheen Golf & Country Club, and Okanagan Lake, this home is a true gem. Registered lease to 2064. No Property Transf...