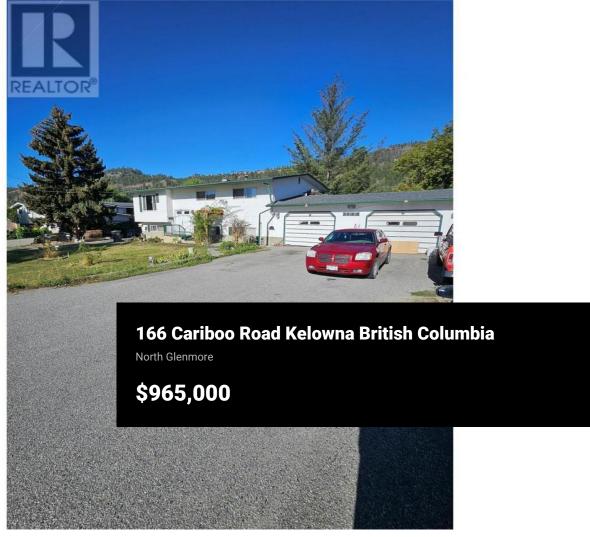

Prime North Glenmore location .33 acre lot with great development potential current zoning MF1 weather your looking for a family home ,rental potential or future development opportunities this property has it all. Owners very motivated to sell quick possession possible. Owners have painted most of the main floor and lower level has roughed in bath room and could use some love extra large attached garage. Extra large family size covered sun deck ideal for all those summer barbecues. Viewing by appointment only as owners have a few large dogs (id:6769)